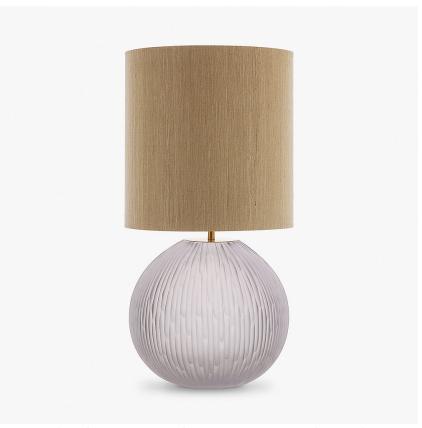

# **Cypress Lamp**

#### **HALCYON COLLECTION**

The Giant Bald Cypress tree is of stalwart stature, rooted deep in the mangrove and keeping watch over an oasis of tranquility and stillness. The Cypress trees rotund form and complex root structure is emulated in our Cypress table lamp; an understated spherical piece with hand-carved glass furrows, acid dipped for an enchanting frosted look.

#### Compatible with

Yacht Club

TL236 in Clear Glass and Brushed Gold with an 11" Tall Drum Shade in Silk Linen 3998-41 Beige

#### **Available Sizes**

One size only

TL236, Height: 31 cm (12.2")

Diameter: 27 cm (10.63") Bulbs: 1 x 40W E27 Net Weight: 4 kg / 9 lb Cable Exit:

Bottom

Dimensions are measured from the base of the lamp to the middle of the bulb holder and are excluding shade The overall height with a 11" tall drum shade 55cm - 21.5"