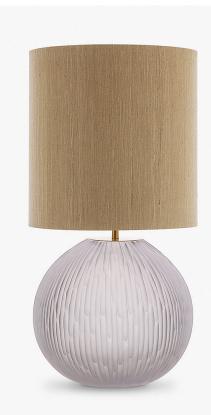

# **TL236E**

**Collection Name** HALCYON COLLECTION

The Giant Bald Cypress tree is of stalwart stature, rooted deep in the mangrove and keeping watch over an oasis of tranquility and stillness. The Cypress trees rotund form and complex root structure is emulated in our Cypress table lamp; an understated spherical piece with hand-carved glass furrows, acid dipped for an enchanting frosted look.

#### Compatible with

TL236 in Clear Glass and Brushed Gold with an 11" Tall Drum Shade in Silk Linen 3998/41 Beige

# Recommended Shade(s) (OPTIONAL)

11" Tall Drum

Silver

One size only TL236, Height: 31 cm (12.2") Diameter: 27 cm (10.63") Bulbs: 1 × 40W E27 Net Weight: 4 kg / 9 lb Cable Exit: Bottom

Dimensions are measured from the base of the lamp to the middle of the bulb holder and are excluding shade The overall height with a 11" tall drum shade 55cm - 21.5"