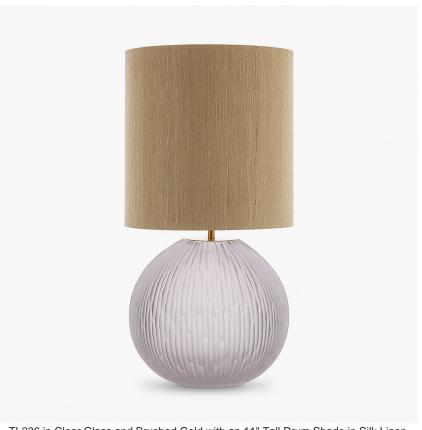

# **Cypress Lamp**

#### **TL236**

Collection Name

#### **HALCYON COLLECTION**

The Giant Bald Cypress tree is of stalwart stature, rooted deep in the mangrove and keeping watch over an oasis of tranquility and stillness. The Cypress trees rotund form and complex root structure is emulated in our Cypress table lamp; an understated spherical piece with hand-carved glass furrows, acid dipped for an enchanting frosted look.

#### Compatible with

Yacht Club

TL236 in Clear Glass and Brushed Gold with an 11" Tall Drum Shade in Silk Linen 3998-41 Beige

#### **Available Sizes**

One size only

TL236, Height: 31 cm (12.2")

Diameter: 27 cm (10.63") Bulbs: 1 x 40W E27 Net Weight: 4 kg / 9 lb Cable Exit:

Bottom

Dimensions are measured from the base of the lamp to the middle of the bulb holder and are excluding shade The overall height with a 11" tall drum shade 55cm - 21.5"