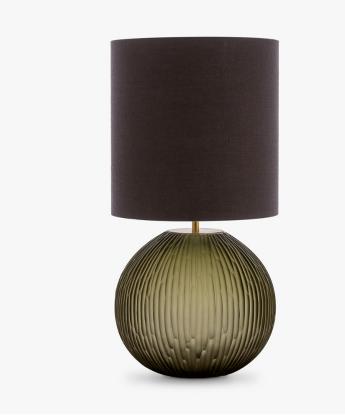

## **Cypress Lamp**

## **TL236**

Collection Name

### **HALCYON COLLECTION**

The Giant Bald Cypress tree is of stalwart stature, rooted deep in the mangrove and keeping watch over an oasis of tranquility and stillness. The Cypress trees rotund form and complex root structure is emulated in our Cypress table lamp; an understated spherical piece with hand-carved glass furrows, acid dipped for an enchanting frosted look.

### Compatible with

Yacht Club

TL236 in Bronze Glass and Brushed Gold with an 11" Tall Drum Shade in (COM) Kieffer 17205-028 Mahogany