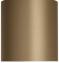

# **BELLA FIGURA**

## **Cypress Lamp**

### **TL236E**

**Collection Name** HALCYON COLLECTION

The Giant Bald Cypress tree is of stalwart stature, rooted deep in the mangrove and keeping watch over an oasis of tranquility and stillness. The Cypress trees rotund form and complex root structure is emulated in our Cypress table lamp; an understated spherical piece with hand-carved glass furrows, acid dipped for an enchanting frosted look.

Compatible with





TL236 in Bronze Glass and Brushed Gold with an 11" Tall Drum Shade in (COM) Kieffer 17205-028 Mahogany

#### **Available Finishes**



Halcyon Bronze





Brushed Nickel

### Recommended Shade(s) (OPTIONAL)



11" Tall Drum





Halcyon Clear

Halcyon Ocean Blue

Antique **Brushed Brass** 

#### Silk Flex



Black

Cream



Silver

One size only TL236, Height: 31 cm (12.2") Diameter: 27 cm (10.63") Bulbs: 1 × 40W E27 Net Weight: 4 kg / 9 lb Cable Exit: Bottom

Dimensions are measured from the base of the lamp to the middle of the bulb holder and are excluding shade The overall height with a 11" tall drum shade 55cm - 21.5"

Finish note: As these glass lamps are handmade by our artisans in England, they may vary slightly from piece to piece in dimension and appearance