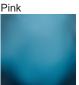

### Recommended Shade(s) (OPTIONAL)

11" Tall Drum

Halcyon Clear

Halcyon Ocean Blue

Antique **Brushed Brass** 