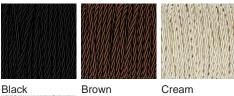

#### Silk Flex

Black

Cream

Silver

One size only TL236, Height: 31 cm (12.2") Diameter: 27 cm (10.63") Bulbs: 1 × 40W E27 Net Weight: 4 kg / 9 lb Cable Exit: Bottom

Dimensions are measured from the base of the lamp to the middle of the bulb holder and are excluding shade The overall height with a 11" tall drum shade 55cm - 21.5"