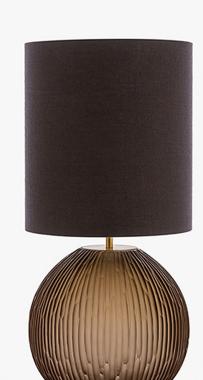

### **TL236E**

**Collection Name** HALCYON COLLECTION

The Giant Bald Cypress tree is of stalwart stature, rooted deep in the mangrove and keeping watch over an oasis of tranquility and stillness. The Cypress trees rotund form and complex root structure is emulated in our Cypress table lamp; an understated spherical piece with hand-carved glass furrows, acid dipped for an enchanting frosted look.

Compatible with

TL236 in Bronze Glass and Brushed Gold with an 11" Tall Drum Shade in (COM) Kieffer 17205-028 Mahogany

#### Silk Flex

Black

Cream

Silver

One size only TL236, Height: 31 cm (12.2") Diameter: 27 cm (10.63") Bulbs: 1 × 40W E27 Net Weight: 4 kg / 9 lb Cable Exit: Bottom

Dimensions are measured from the base of the lamp to the middle of the bulb holder and are excluding shade The overall height with a 11" tall drum shade 55cm - 21.5"