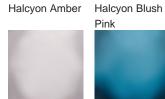

### Recommended Shade(s) (OPTIONAL)

11" Tall Drum

Halcyon Clear

Halcyon Ocean Blue

Antique **Brushed Brass** 