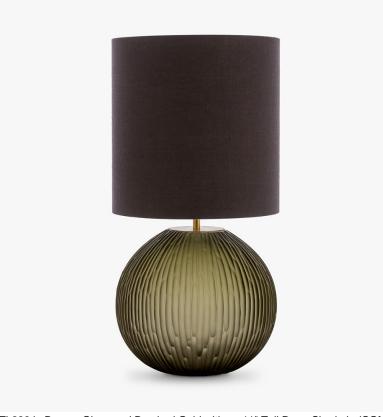

# **Cypress Lamp**

### **TL236**

Collection Name **HALCYON COLLECTION** 

The Giant Bald Cypress tree is of stalwart stature, rooted deep in the mangrove and keeping watch over an oasis of tranquility and stillness. The Cypress trees rotund form and complex root structure is emulated in our Cypress table lamp; an understated spherical piece with hand-carved glass furrows, acid dipped for an enchanting frosted look.

### Compatible with

Yacht Club

TL236 in Bronze Glass and Brushed Gold with an 11" Tall Drum Shade in (COM) Kieffer 17205-028 Mahogany

#### **Available Sizes**

One size only

TL236, Height: 31 cm (12.2")

Diameter: 27 cm (10.63") Bulbs: 1 x 40W E27 Net Weight: 4 kg / 9 lb Cable Exit:

Bottom

Dimensions are measured from the base of the lamp to the middle of the bulb holder and are excluding shade The overall height with a 11" tall drum shade 55cm - 21.5"