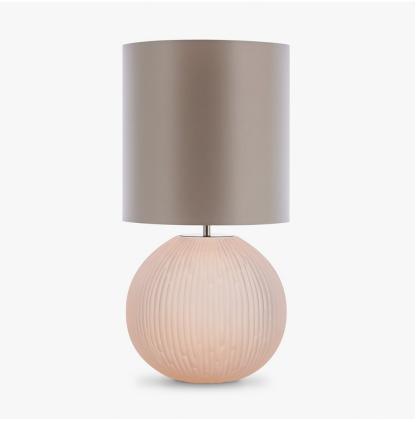

# **Cypress Lamp**

#### **HALCYON COLLECTION**

The Giant Bald Cypress tree is of stalwart stature, rooted deep in the mangrove and keeping watch over an oasis of tranquility and stillness. The Cypress trees rotund form and complex root structure is emulated in our Cypress table lamp; an understated spherical piece with hand-carved glass furrows, acid dipped for an enchanting frosted look.

#### Compatible with

Yacht Club

TL236 in Blush Pink and Brushed Nickel with a 11" Tall Drum Shade in Crepe Satin 1806W/403 Lilac Grey