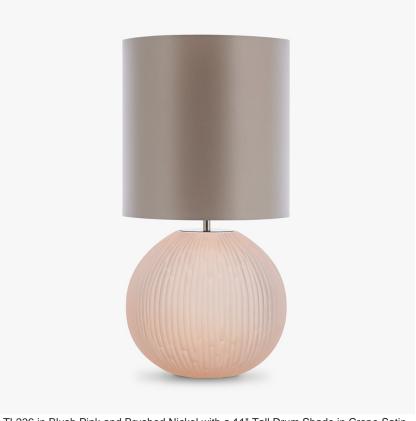

#### Compatible with

Yacht Club

TL236 in Blush Pink and Brushed Nickel with a 11" Tall Drum Shade in Crepe Satin 1806W/403 Lilac Grey

#### **Available Sizes**

One size only

TL236, Height: 31 cm (12.2")

Diameter: 27 cm (10.63") Bulbs: 1 x 40W E27 Net Weight: 4 kg / 9 lb Cable Exit:

Bottom

Dimensions are measured from the base of the lamp to the middle of the bulb holder and are excluding shade The overall height with a 11" tall drum shade 55cm - 21.5"