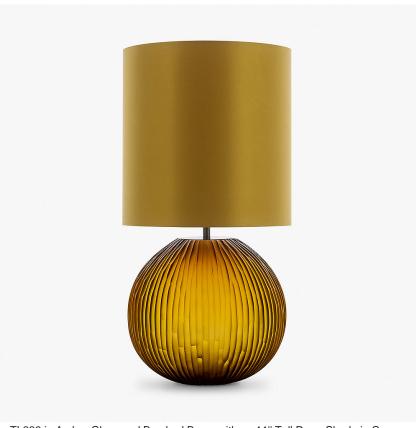

# **Cypress Lamp**

#### **TL236E**

Collection Name **HALCYON COLLECTION** 

The Giant Bald Cypress tree is of stalwart stature, rooted deep in the mangrove and keeping watch over an oasis of tranquility and stillness. The Cypress trees rotund form and complex root structure is emulated in our Cypress table lamp; an understated spherical piece with hand-carved glass furrows, acid dipped for an enchanting frosted look.

#### Compatible with

Express

Yacht Club

TL236 in Amber Glass and Brushed Brass with an 11" Tall Drum Shade in Crepe Satin 1806W/732 Moss

#### **Available Sizes**

One size only

TL236, Height: 31 cm (12.2")

Diameter: 27 cm (10.63") Bulbs: 1 x 40W E27 Net Weight: 4 kg / 9 lb Cable Exit:

Bottom

Dimensions are measured from the base of the lamp to the middle of the bulb holder and are excluding shade The overall height with a 11" tall drum shade 55cm - 21.5"