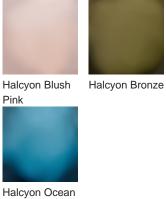

# **BELLA FIGURA**

## **Cypress Lamp**

### **TL236**

Collection Name
HALCYON COLLECTION

The Giant Bald Cypress tree is of stalwart stature, rooted deep in the mangrove and keeping watch over an oasis of tranquility and stillness. The Cypress trees rotund form and complex root structure is emulated in our Cypress table lamp; an understated spherical piece with hand-carved glass furrows, acid dipped for an enchanting frosted look.

### Compatible with



Yacht Club



TL236 in Amber and Antique Brushed Brass with 11" Tall Drum Shade in Bennett's Crepe Satin Ochre 1806W/70

#### **Available Finishes**





Blue







Silk Flex







Black

n Cream

#### **Available Sizes**

One size only

TL236, Height: 31 cm (12.2")

Diameter: 27 cm (10.63") Bulbs: 1 x 40W E27 Net Weight: 4 kg / 9 lb Cable Exit:

Bottom

Dimensions are measured from the base of the lamp to the middle of the bulb holder and are excluding shade The overall height with a 11" tall drum shade 55cm - 21.5"

Finish note: As these glass lamps are handmade by our artisans in England, they may vary slightly from piece to piece in dimension and appearance