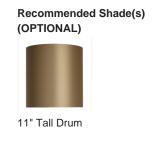

### Compatible with

Yacht Club

TL236 in Amber and Antique Brushed Brass with 11" Tall Drum Shade in Bennett's Crepe Satin Ochre 1806W/70

#### **Available Sizes**

One size only

TL236, Height: 31 cm (12.2")

Diameter: 27 cm (10.63") Bulbs: 1 x 40W E27 Net Weight: 4 kg / 9 lb Cable Exit:

Bottom

Dimensions are measured from the base of the lamp to the middle of the bulb holder and are excluding shade The overall height with a 11" tall drum shade 55cm - 21.5"