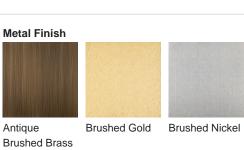

### Compatible with

Yacht Club

TL236 in Amber and Antique Brushed Brass with 11" Tall Drum Shade in Bennett's Crepe Satin Ochre 1806W/70