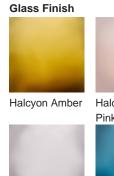

# **BELLA FIGURA**

## **Cypress Lamp**

### **TL236**

Collection Name
HALCYON COLLECTION

The Giant Bald Cypress tree is of stalwart stature, rooted deep in the mangrove and keeping watch over an oasis of tranquility and stillness. The Cypress trees rotund form and complex root structure is emulated in our Cypress table lamp; an understated spherical piece with hand-carved glass furrows, acid dipped for an enchanting frosted look.

### Compatible with



Yacht Club



TL236 in Amber and Antique Brushed Brass with 11" Tall Drum Shade in Bennett's Crepe Satin Ochre 1806W/70

#### **Available Finishes**





Blue







Silk Flex







Black

n Cream

#### **Available Sizes**

One size only

TL236, Height: 31 cm (12.2")

Diameter: 27 cm (10.63") Bulbs: 1 x 40W E27 Net Weight: 4 kg / 9 lb Cable Exit:

Bottom

Dimensions are measured from the base of the lamp to the middle of the bulb holder and are excluding shade The overall height with a 11" tall drum shade 55cm - 21.5"

Finish note: As these glass lamps are handmade by our artisans in England, they may vary slightly from piece to piece in dimension and appearance