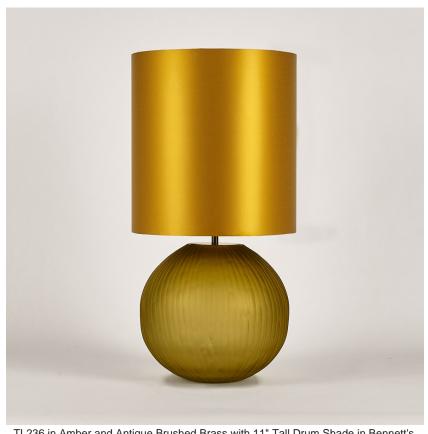

### **TL236**

Collection Name
HALCYON COLLECTION

The Giant Bald Cypress tree is of stalwart stature, rooted deep in the mangrove and keeping watch over an oasis of tranquility and stillness. The Cypress trees rotund form and complex root structure is emulated in our Cypress table lamp; an understated spherical piece with hand-carved glass furrows, acid dipped for an enchanting frosted look.

### Compatible with

Yacht Club

TL236 in Amber and Antique Brushed Brass with 11" Tall Drum Shade in Bennett's Crepe Satin Ochre 1806W/70

#### **Available Sizes**

One size only

TL236, Height: 31 cm (12.2")

Diameter: 27 cm (10.63") Bulbs: 1 x 40W E27 Net Weight: 4 kg / 9 lb Cable Exit:

Bottom

Dimensions are measured from the base of the lamp to the middle of the bulb holder and are excluding shade The overall height with a 11" tall drum shade 55cm - 21.5"