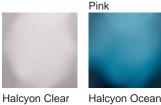

# **BELLA FIGURA**

## **Cypress Lamp**

### **TL236**

Collection Name
HALCYON COLLECTION

The Giant Bald Cypress tree is of stalwart stature, rooted deep in the mangrove and keeping watch over an oasis of tranquility and stillness. The Cypress trees rotund form and complex root structure is emulated in our Cypress table lamp; an understated spherical piece with hand-carved glass furrows, acid dipped for an enchanting frosted look.

### Compatible with



Yacht Club



TL236 in Amber and Antique Brushed Brass with 11" Tall Drum Shade in Bennett's Crepe Satin Ochre 1806W/70

#### **Available Finishes**





Blue







Silk Flex







Black

n Cream

#### **Available Sizes**

One size only

TL236, Height: 31 cm (12.2")

Diameter: 27 cm (10.63") Bulbs: 1 x 40W E27 Net Weight: 4 kg / 9 lb Cable Exit:

Bottom

Dimensions are measured from the base of the lamp to the middle of the bulb holder and are excluding shade The overall height with a 11" tall drum shade 55cm - 21.5"

Finish note: As these glass lamps are handmade by our artisans in England, they may vary slightly from piece to piece in dimension and appearance