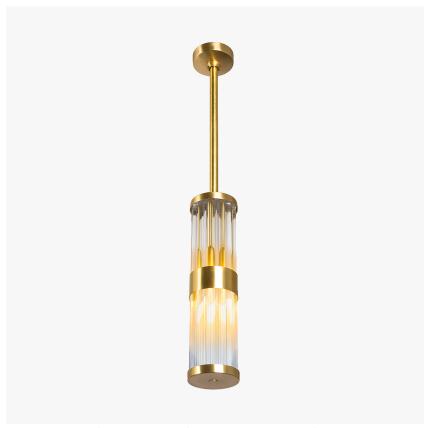

# **Curzon Street Pendant**

### **MAYFAIR COLLECTION**

Modelled on our iconic Curzon Street chandelier the new Curzon Street pendant is a welcome addition to the range. With its long, slender design this would look elegant and chic in any given interior. Available in either clear or frosted Lucite and a number of sizes.

CL121-PEN-12 in Clear Lucite and Brushed Gold