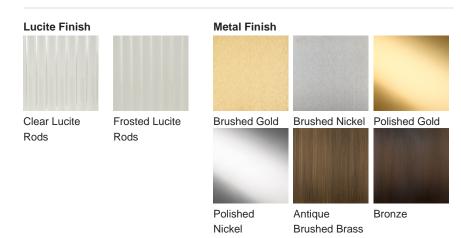

#### **Available Finishes**

Size One

CL121-PEN-10, Height: 40 cm (15.75") Diameter: 10 cm (3.94") Diameter: 10 cm (3.94")

Bulbs: 1 x 40w E27 Net Weight: 5 kg / 11 lb Size Two

CL121-PEN-12,

Height: 40 cm (15.75") Diameter: 12.5 cm (4.92") Bulbs: 1 x 40w E27