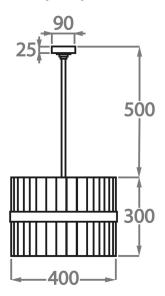

# Size Three

CL121-LAN-40, Height: 30 cm (11.81") Diameter: 40 cm (15.75") Bulbs: 1 x 40W E27 Net Weight: 8 kg / 17 lb

The standard rod and ceiling rose are 50cm (20") high from the top of the pendant, if not otherwise specified by the client.