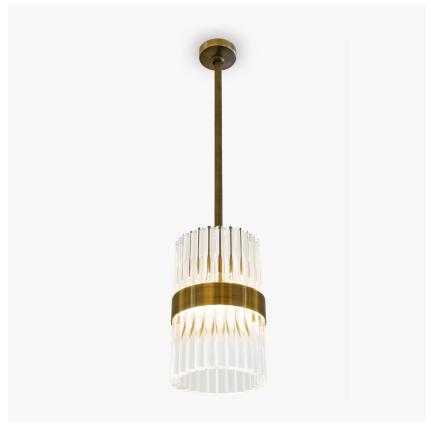

# CL121-LAN

Collection Name
MAYFAIR COLLECTION

Joining our Curzon Street family is the chic Curzon Street lantern, a contemporary design which features a main metal band surrounded by straight cut Lucite with a central frosted diffuser on the underneath. This simple, yet decorative lantern comes complete in a number of metal finishes and either clear or frosted Lucite.

CL121-LAN-20 in Clear Lucite and Antique Brushed Brass