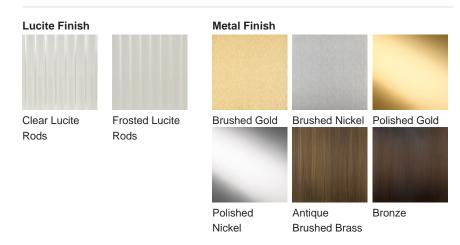

# **BELLA FIGURA**

# **Curzon Street Lantern**

# CL121-LAN

Collection Name
MAYFAIR COLLECTION

Joining our Curzon Street family is the chic Curzon Street lantern, a contemporary design which features a main metal band surrounded by straight cut Lucite with a central frosted diffuser on the underneath. This simple, yet decorative lantern comes complete in a number of metal finishes and either clear or frosted Lucite.



CL121-LAN-20 in Clear Lucite and Antique Brushed Brass

#### **Available Finishes**



## Size One

CL121-LAN-20, Height: 30 cm (11.81") Diameter: 20 cm (7.87") Bulbs: 1 × 40W E27

Bulbs: 1 x 40W E27 Net Weight: 5 kg / 11 lb



# Size Three

CL121-LAN-40, Height: 30 cm (11.81") Diameter: 40 cm (15.75") Bulbs: 1 x 40W E27 Net Weight: 8 kg / 17 lb



## Size Two

CL121-LAN-30, Height: 30 cm (11.81") Diameter: 30 cm (11.81") Bulbs: 1 x 40W E27 Net Weight: 5 kg / 11 lb



The dimensions of the supporting rod and ceiling rose are not included in the height measurements.

The standard rod and ceiling rose are 50cm (20") high from the top of the pendant, if not otherwise specified by the client.