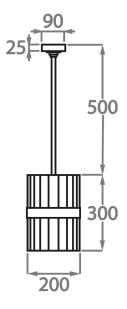

## Size One

CL121-LAN-20, Height: 30 cm (11.81") Diameter: 20 cm (7.87") Bulbs: 1 × 40W E27

Bulbs: 1 x 40W E27 Net Weight: 5 kg / 11 lb

## Size Two

CL121-LAN-30, Height: 30 cm (11.81") Diameter: 30 cm (11.81") Bulbs: 1 x 40W E27 Net Weight: 5 kg / 11 lb

The dimensions of the supporting rod and ceiling rose are not included in the height measurements.

The standard rod and ceiling rose are 50cm (20") high from the top of the pendant, if not otherwise specified by the client.