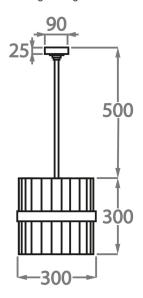

## Size One

CL121-LAN-20, Height: 30 cm (11.81") Diameter: 20 cm (7.87") Bulbs: 1 × 40W E27

Bulbs: 1 x 40W E27 Net Weight: 5 kg / 11 lb

# Size Three

CL121-LAN-40, Height: 30 cm (11.81") Diameter: 40 cm (15.75") Bulbs: 1 x 40W E27 Net Weight: 8 kg / 17 lb

## Size Two

CL121-LAN-30, Height: 30 cm (11.81") Diameter: 30 cm (11.81") Bulbs: 1 x 40W E27 Net Weight: 5 kg / 11 lb

The dimensions of the supporting rod and ceiling rose are not included in the height measurements.

The standard rod and ceiling rose are 50cm (20") high from the top of the pendant, if not otherwise specified by the client.