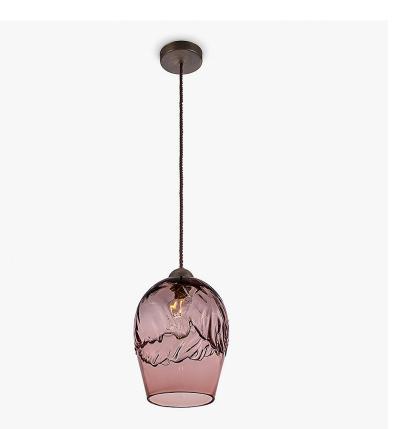

## CL238

Collection Name HALCYON COLLECTION

Rolling waves tumble and break over the dome of these atmospheric glass pendants which feature a hot finished edge, preserving the molten fluidity of the glass. These temperate waves are the perfect antidote to the tumultuous storm captured within its table lamp counterpart: the calm before the storm.

CL238 in Tea Glass and Brushed Dark Bronze with Brown Flex