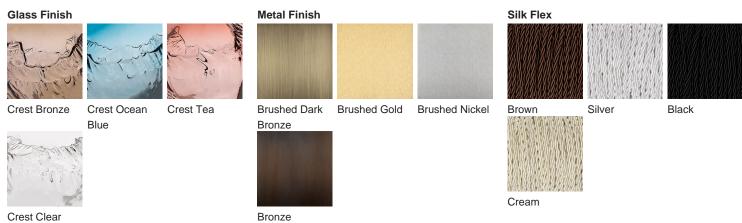

# **BELLA FIGURA**

# **Crest Pendant**

## CL238

Collection Name HALCYON COLLECTION

Rolling waves tumble and break over the dome of these atmospheric glass pendants which feature a hot finished edge, preserving the molten fluidity of the glass. These temperate waves are the perfect antidote to the tumultuous storm captured within its table lamp counterpart: the calm before the storm.



CL238 in Tea Glass and Brushed Dark Bronze with Brown Flex

### **Available Finishes**



Crest Clear

### One size only CL238, Height: 25.5 cm (10.04") Diameter: 17.5 cm (6.89") Bulbs: 1 × 40W E14 Net Weight: 3 kg / 7 lb



This pendant is supplied as standard with 100cm (20") of flex. More flex is available on request, this design can be adjusted on site to desired hanging drops.

Finish note: these pendant's are a unique design and therefore each pendant varies slightly in design and size from one another