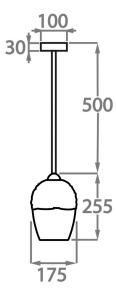

### One size only

CL238,

Height: 25.5 cm (10.04")

Diameter: 17.5 cm (6.89")

Bulbs: 1 × 40W E14

Net Weight: 3 kg / 7 lb

This pendant is supplied as standard with 100cm (20") of flex. More flex is available on request, this design can be adjusted on site to desired hanging drops.