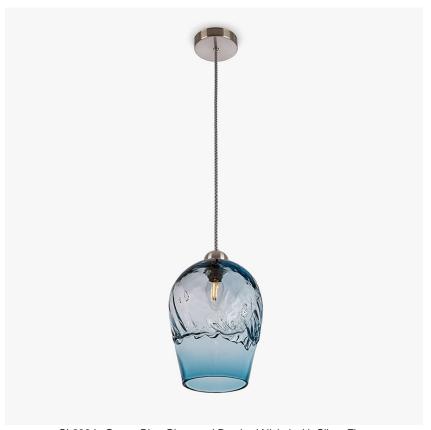

# **CL238**

Collection Name
HALCYON COLLECTION

Rolling waves tumble and break over the dome of these atmospheric glass pendants which feature a hot finished edge, preserving the molten fluidity of the glass. These temperate waves are the perfect antidote to the tumultuous storm captured within its table lamp counterpart: the calm before the storm.

CL238 in Ocean Blue Glass and Brushed Nickel with Silver Flex

Cream