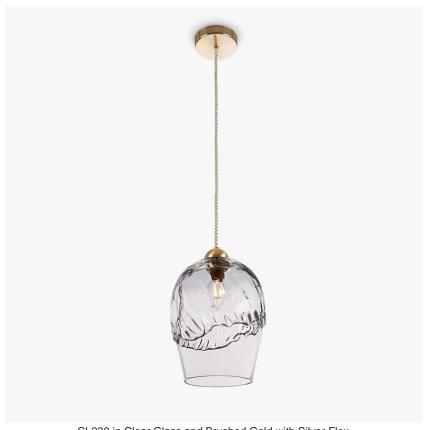

## **CL238E**

Collection Name

## HALCYON COLLECTION

Rolling waves tumble and break over the dome of these atmospheric glass pendants which feature a hot finished edge, preserving the molten fluidity of the glass. These temperate waves are the perfect antidote to the tumultuous storm captured within its table lamp counterpart: the calm before the storm.

## Compatible with

Express

CL238 in Clear Glass and Brushed Gold with Silver Flex