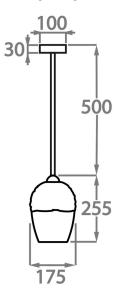

## One size only

CL238,

Height: 25.5 cm (10.04") Diameter: 17.5 cm (6.89") Bulbs: 1 × 40W E14 Net Weight: 3 kg / 7 lb