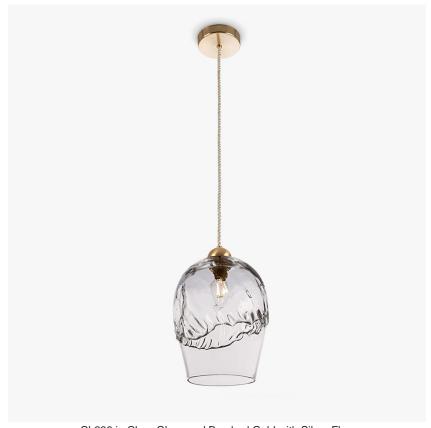

### **CL238**

Collection Name
HALCYON COLLECTION

Rolling waves tumble and break over the dome of these atmospheric glass pendants which feature a hot finished edge, preserving the molten fluidity of the glass. These temperate waves are the perfect antidote to the tumultuous storm captured within its table lamp counterpart: the calm before the storm.

CL238 in Clear Glass and Brushed Gold with Silver Flex

Cream