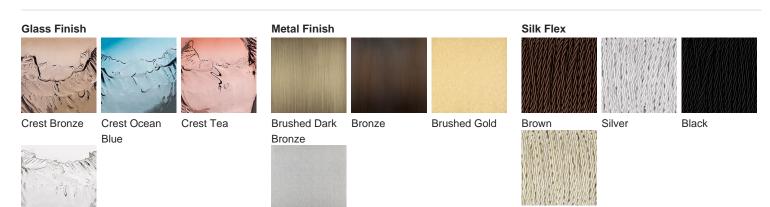

# **BELLA FIGURA**

### **Crest Pendant**

### **CL238**

Collection Name
HALCYON COLLECTION

Rolling waves tumble and break over the dome of these atmospheric glass pendants which feature a hot finished edge, preserving the molten fluidity of the glass. These temperate waves are the perfect antidote to the tumultuous storm captured within its table lamp counterpart: the calm before the storm.



CL238 in Clear Glass and Brushed Gold with Silver Flex

Cream

#### **Available Finishes**

Crest Clear



**Brushed Nickel** 

## One size only

CL238,

Height: 25.5 cm (10.04") Diameter: 17.5 cm (6.89") Bulbs: 1 × 40W E14 Net Weight: 3 kg / 7 lb