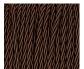

# **BELLA FIGURA**

# **Crest Pendant**

# **CL238E**

Collection Name **HALCYON COLLECTION** 

Rolling waves tumble and break over the dome of these atmospheric glass pendants which feature a hot finished edge, preserving the molten fluidity of the glass. These temperate waves are the perfect antidote to the tumultuous storm captured within its table lamp counterpart: the calm before the storm. Finish note: As these pendants are handmade by our artisans in England and are a unique design, each pendant varies slightly in design and size from one another

## Compatible with



Express



CL238 in Bronze Glass and Brushed Dark Bronze with Brown Flex

#### **Available Finishes**

## **Glass Finish**



Crest Bronze

## Silk Flex



Brown



Silver





Cream



Black

# One size only

CL238,

Height: 25.5 cm (10.04")

Diameter: 17.5 cm (6.89")

Bulbs: 1 × 40W E14

Net Weight: 3 kg / 7 lb



This pendant is supplied as standard with 100cm (20") of flex. More flex is available on request, this design can be adjusted on site to desired hanging drops.

Finish note: these pendant's are a unique design and therefore each pendant varies slightly in design and size from one another.