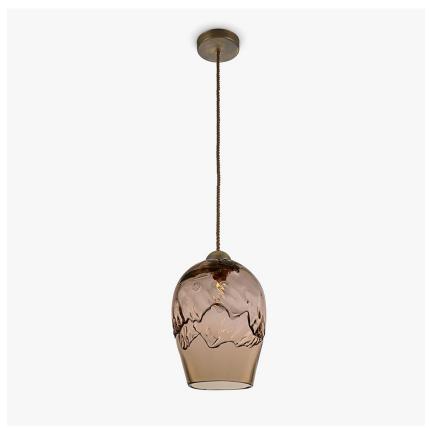

# **Crest Pendant**

# **CL238E**

Collection Name **HALCYON COLLECTION** 

Rolling waves tumble and break over the dome of these atmospheric glass pendants which feature a hot finished edge, preserving the molten fluidity of the glass. These temperate waves are the perfect antidote to the tumultuous storm captured within its table lamp counterpart: the calm before the storm. Finish note: As these pendants are handmade by our artisans in England and are a unique design, each pendant varies slightly in design and size from one another

# One size only

CL238,

Height: 25.5 cm (10.04")

Diameter: 17.5 cm (6.89")

Bulbs: 1 × 40W E14

Net Weight: 3 kg / 7 lb

This pendant is supplied as standard with 100cm (20") of flex. More flex is available on request, this design can be adjusted on site to desired hanging drops.