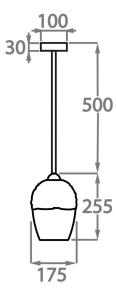

# One size only

CL238,

Height: 25.5 cm (10.04")

Diameter: 17.5 cm (6.89")

Bulbs: 1 × 40W E14

Net Weight: 3 kg / 7 lb

This pendant is supplied as standard with 100cm (20") of flex. More flex is available on request, this design can be adjusted on site to desired hanging drops.