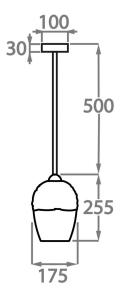

### One size only CL238, Height: 25.5 cm (10.04") Diameter: 17.5 cm (6.89") Bulbs: 1 × 40W E14 Net Weight: 3 kg / 7 lb

This pendant is supplied as standard with 100cm (20") of flex. More flex is available on request, this design can be adjusted on site to desired hanging drops.