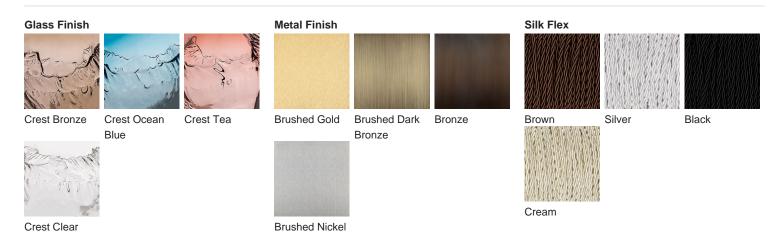

### **Available Finishes**

CL238 in Bronze Glass and Brushed Dark Bronze with Brown Flex