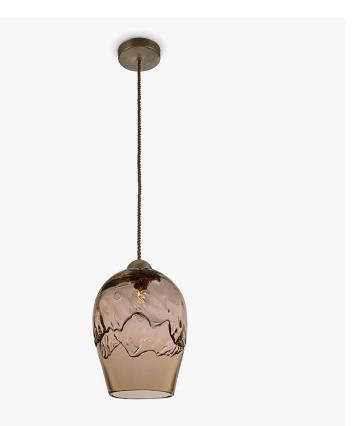

## CL238

Collection Name HALCYON COLLECTION

Rolling waves tumble and break over the dome of these atmospheric glass pendants which feature a hot finished edge, preserving the molten fluidity of the glass. These temperate waves are the perfect antidote to the tumultuous storm captured within its table lamp counterpart: the calm before the storm.

CL238 in Bronze Glass and Brushed Dark Bronze with Brown Flex