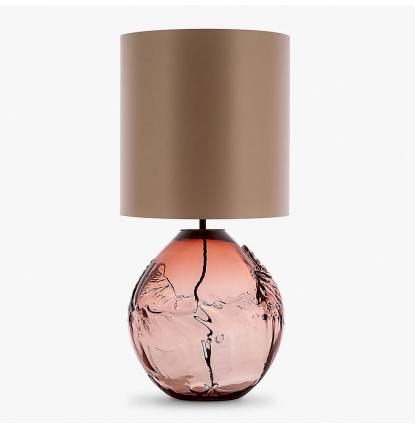

## **Crest Lamp**

#### **HALCYON COLLECTION**

All the drama and energy of surging seas; crashing and whirling waves, frozen in their capricious path. A theatrical storm has been skillfully manipulated from molten glass, suspending this animated force of nature within a tempestuous capsule, each design in its fluid form.

#### Compatible with

Yacht Club

TL238 in Tea Glass and Brushed Dark Bronze with an 12" Tall Drum Shade in Crepe Satin 1806W/012 Frosted Almond

#### **Glass Finish**

Crest Bronze

Crest Ocean Blue Crest Tea