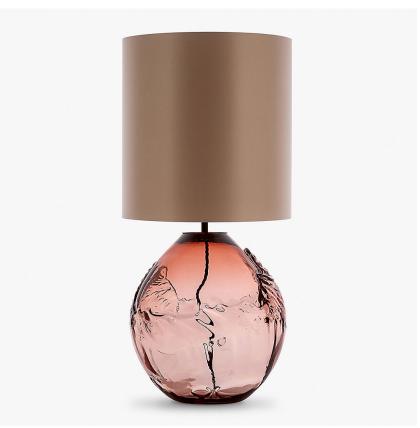

# **BELLA FIGURA**

## **Crest Lamp**

#### **TL238E**

Collection Name

#### **HALCYON COLLECTION**

All the drama and energy of surging seas; crashing and whirling waves, frozen in their capricious path. A theatrical storm has been skillfully manipulated from molten glass, suspending this animated force of nature within a tempestuous capsule, each design in its fluid form.

Finish note as these lamps are handmade by our artisans in England, they may vary slightly from piece to piece in dimension and appearance.

#### Compatible with

Express

Yacht Club

TL238 in Tea Glass and Brushed Dark Bronze with an 12" Tall Drum Shade in Crepe Satin 1806W/012 Frosted Almond

#### **Available Sizes**

One size only

TL238, Height: 37.5 cm (14.76") Diameter: 28 cm (11.02")

Bulbs: 1 x 40W E27
Net Weight: 7 kg / 16 lb Cable Exit:

Bottom

Dimensions are measured from the base of the lamp to the middle of the bulb holder and are excluding shade The overall height with a 12" tall drum shade 64cm - 25"