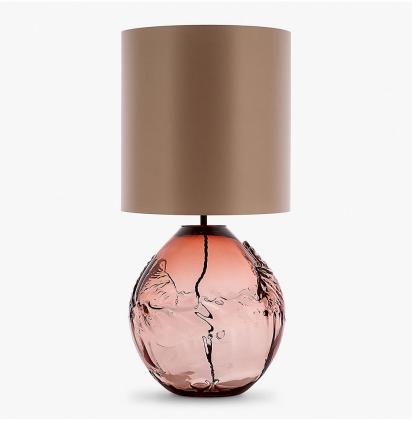

## **Crest Lamp**

#### **HALCYON COLLECTION**

All the drama and energy of surging seas; crashing and whirling waves, frozen in their capricious path. A theatrical storm has been skillfully manipulated from molten glass, suspending this animated force of nature within a tempestuous capsule, each design in its fluid form.

#### Compatible with

Yacht Club

TL238 in Tea Glass and Brushed Dark Bronze with an 12" Tall Drum Shade in Crepe Satin 1806W/012 Frosted Almond

#### **Glass Finish**

Crest Bronze

Crest Ocean Blue Crest Tea

#### **Available Sizes**

One size only

TL238, Height: 37.5 cm (14.76") Diameter: 28 cm (11.02")

Bulbs: 1 x 40W E27
Net Weight: 7 kg / 16 lb Cable Exit:

Bottom

Dimensions are measured from the base of the lamp to the middle of the bulb holder and are excluding shade The overall height with a 12" tall drum shade 64cm - 25"