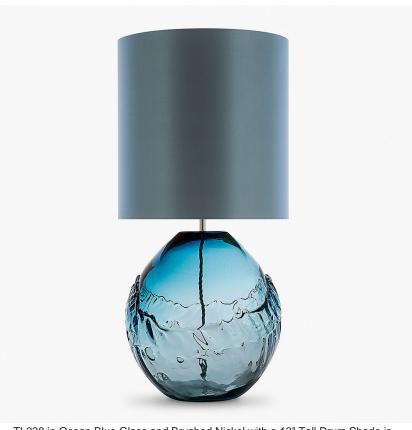

## **TL238**

Collection Name

### Compatible with

Yacht Club

TL238 in Ocean Blue Glass and Brushed Nickel with a 12" Tall Drum Shade in Crepe Satin 1806W/0312 Mist

#### **Available Sizes**

One size only

TL238, Height: 37.5 cm (14.76") Diameter: 28 cm (11.02")

Bulbs: 1 x 40W E27
Net Weight: 7 kg / 16 lb Cable Exit:

Bottom

Dimensions are measured from the base of the lamp to the middle of the bulb holder and are excluding shade The overall height with a 12" tall drum shade 64cm - 25"