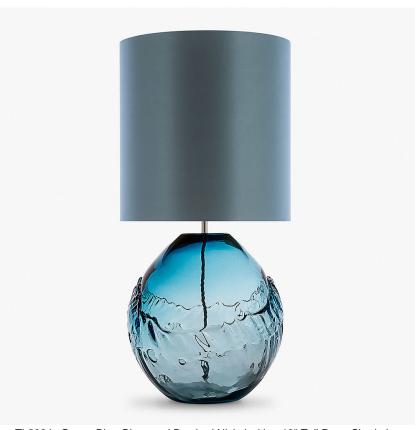

## **Crest Lamp**

#### **HALCYON COLLECTION**

All the drama and energy of surging seas; crashing and whirling waves, frozen in their capricious path. A theatrical storm has been skillfully manipulated from molten glass, suspending this animated force of nature within a tempestuous capsule, each design in its fluid form.

#### Compatible with

Express

Yacht Club

TL238 in Ocean Blue Glass and Brushed Nickel with a 12" Tall Drum Shade in Crepe Satin 1806W/0312 Mist

#### **Available Sizes**

One size only

TL238, Height: 37.5 cm (14.76") Diameter: 28 cm (11.02")

Bulbs: 1 x 40W E27
Net Weight: 7 kg / 16 lb Cable Exit:

Bottom

Dimensions are measured from the base of the lamp to the middle of the bulb holder and are excluding shade The overall height with a 12" tall drum shade 64cm - 25"