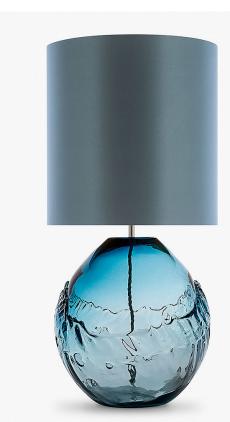

### TL238

**Collection Name** HALCYON COLLECTION

All the drama and energy of surging seas; crashing and whirling waves, frozen in their capricious path. A theatrical storm has been skillfully manipulated from molten glass, suspending this animated force of nature within a tempestuous capsule, each design in its fluid form.

#### **Compatible with**

Yacht Club

TL238 in Ocean Blue Glass and Brushed Nickel with a 12" Tall Drum Shade in Crepe Satin 1806W/0312 Mist

One size only TL238, Height: 37.5 cm (14.76") Diameter: 28 cm (11.02") Bulbs: 1 × 40W E27 Net Weight: 7 kg / 16 lb Cable Exit: Bottom

Dimensions are measured from the base of the lamp to the middle of the bulb holder and are excluding shade The overall height with a 12" tall drum shade 64cm - 25"