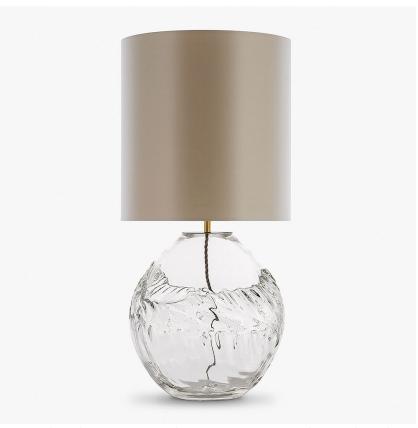

### **Crest Lamp**

#### **HALCYON COLLECTION**

All the drama and energy of surging seas; crashing and whirling waves, frozen in their capricious path. A theatrical storm has been skillfully manipulated from molten glass, suspending this animated force of nature within a tempestuous capsule, each design in its fluid form.

#### Compatible with

Yacht Club

TL238 in Clear Glass and Brushed Gold with an 12" Tall Drum Shade in Crepe Satin 5018W/4501 Platinum

#### **Available Sizes**

One size only

TL238, Height: 37.5 cm (14.76") Diameter: 28 cm (11.02")

Bulbs: 1 x 40W E27
Net Weight: 7 kg / 16 lb Cable Exit:

Bottom

Dimensions are measured from the base of the lamp to the middle of the bulb holder and are excluding shade The overall height with a 12" tall drum shade 64cm - 25"