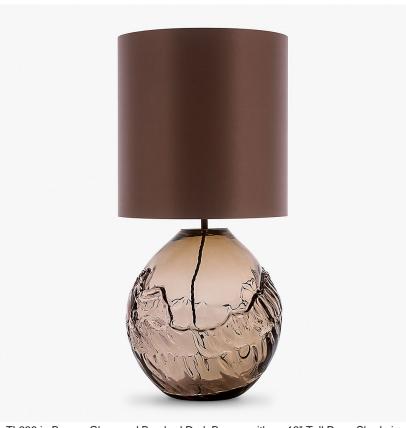

## **TL238**

Collection Name

#### Compatible with

Yacht Club

TL238 in Bronze Glass and Brushed Dark Bronze with an 12" Tall Drum Shade in Crepe Satin 1806W/326 Nutmeg