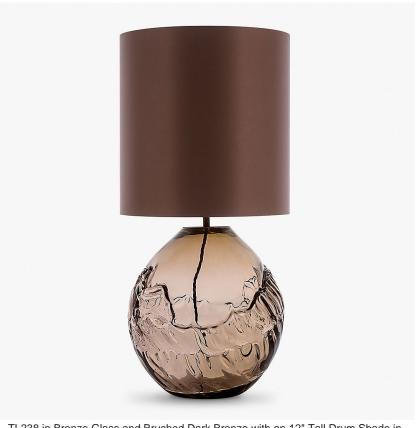

#### **TL238**

Collection Name

#### Compatible with

Yacht Club

TL238 in Bronze Glass and Brushed Dark Bronze with an 12" Tall Drum Shade in Crepe Satin 1806W/326 Nutmeg