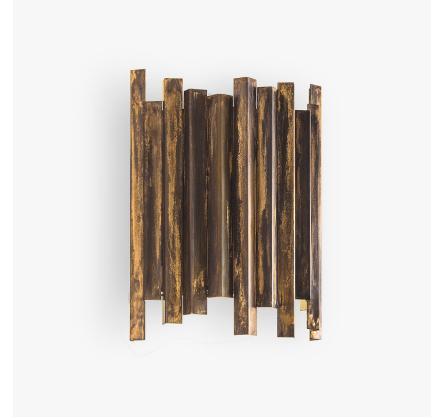

# **Concertina Wall Light**

#### **MAYFAIR COLLECTION**

An edgy new wall light inspired by brutalist designs from the 1970s. This design is made out of a series of random brass v-shaped strips, which are welded together to produce a unique piece of modern wall sculpture with a subtle lighting effect.

# **Metal Finish**

Distressed Bronze

WL114 in Distressed Bronze