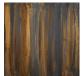

# **BELLA FIGURA**

# **Concertina Wall Light**

# WL114

Collection Name

#### **MAYFAIR COLLECTION**

An edgy new wall light inspired by brutalist designs from the 1970s. This design is made out of a series of random brass v-shaped strips, which are welded together to produce a unique piece of modern wall sculpture with a subtle lighting effect.

#### **Test Certification**

UL (Underwriters Laboratories) test certificates available for the USA - will incur a surcharge

# Compatible with



Bathroom

#### **Available Finishes**

# **Metal Finish**



Distressed Bronze



WL114 in Distressed Bronze

#### **Available Sizes**

One Size Only

WL114, Height: 30 cm (11.81") Width: 23 cm (9.06") Bulbs: 2 x 2.5w LED G9 Net Weight: 2 kg / 5 lb

All our wall lights are suitable for bathrooms if positioned in Zone 3. Please refer to the IP Rating Guide in the Bathroom Section on our website.