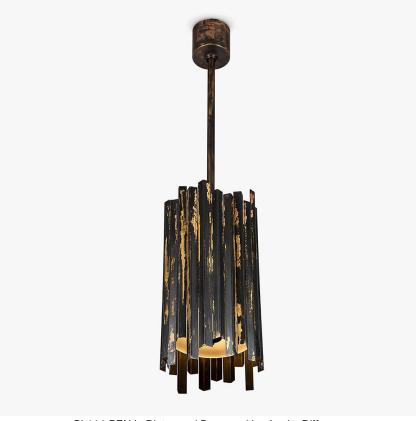

## CL114-PEN

Collection Name
MAYFAIR COLLECTION

Our Concertina pendant, is a contemporary piece inspired by brutalist designs from the 1970s and is available in a new distressed bronze finish. This design is made out of a series of random brass v-shaped strips, which are welded together to produce a unique piece of modern ceiling sculpture with a subtle lighting effect. This pendant is finished off with a frosted Lucite bottom diffuser and a central finial

## Metal Finish

Distressed Bronze

CL114-PEN in Distressed Bronze with a Lucite Diffuser

# Size One

CL114-PEN,

Height: 45 cm (17.72") Diameter: 21 cm (8.27") Bulbs: 3 × 40W G9

The dimensions of the central supporting rod and ceiling rose are not included in the height measurements. The standard rod and ceiling rose is 50cm (20") high if not otherwise specified by the customer.