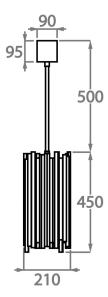

# Size One

CL114-PEN,

Height: 45 cm (17.72") Diameter: 21 cm (8.27") Bulbs: 3 × 40W G9

The dimensions of the central supporting rod and ceiling rose are not included in the height measurements. The standard rod and ceiling rose is 50cm (20") high if not otherwise specified by the customer.