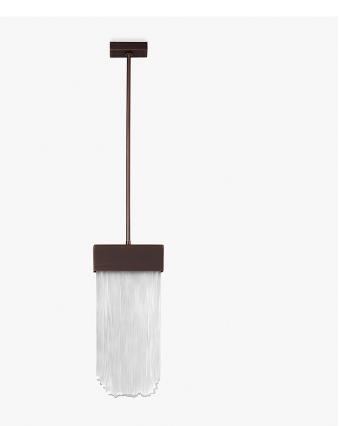

# **BELLA FIGURA**

# Clair de Lune Rectangular Pendant

### CL211-PEN

#### Collection Name MOONLIGHT COLLECTION

The classic romantic image of the moon illuminating rippled water. We developed a way of melting, fusing and shaping the perfect 3D illustration of this scene in glass. The undulations in the glass appear to sway and pulse as the light hits the frozen waves, all clasped by understated, sleek metalwork to keep your eyes undistracted from the play of light within. To preserve the image as we imagined, the glass is solely available in a Satin finish but the metal details can be created in a number of our house finishes; Brushed Gold, Brushed Nickel or Brushed Dark Bronze to subtly adapt the look of these distinctive designs.



# CL211-PEN in Satin Glass and Brushed Dark Bronze

# Available Finishes



Clair de Lune Satin

# Metal Finish



Brushed Dark Br Bronze

Brushed Gold Brushed Nickel

Size One CL211-PEN, Height: 42 cm (16.54") Diameter: 17.5 cm (6.89") Depth: 5 cm (1.97") Integrated LED Dimmable