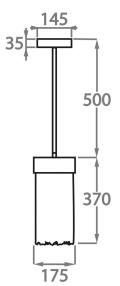

# Metal Finish

Brushed Dark Br Bronze

Brushed Gold Brushed Nickel

Size One CL211-PEN, Height: 42 cm (16.54") Diameter: 17.5 cm (6.89") Depth: 5 cm (1.97") Integrated LED Dimmable