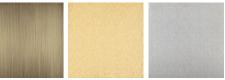

# Metal Finish

Brushed Dark Br Bronze

Brushed Gold Brushed Nickel

Size One CL211-PEN, Height: 42 cm (16.54") Diameter: 17.5 cm (6.89") Depth: 5 cm (1.97") Integrated LED Dimmable