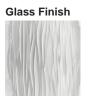

Clair de Lune Rectangular Pendant

### CL211-PEN

#### Collection Name MOONLIGHT COLLECTION

The classic romantic image of the moon illuminating rippled water. We developed a way of melting, fusing and shaping the perfect 3D illustration of this scene in glass. The undulations in the glass appear to sway and pulse as the light hits the frozen waves, all clasped by understated, sleek metalwork to keep your eyes undistracted from the play of light within. To preserve the image as we imagined, the glass is solely available in a Satin finish but the metal details can be created in a number of our house finishes; Brushed Gold, Brushed Nickel or Brushed Dark Bronze to subtly adapt the look of these distinctive designs.



# CL211-PEN in Satin Glass and Brushed Dark Bronze

# Available Finishes



Clair de Lune Satin

# Metal Finish



Brushed Dark Br Bronze

Brushed Gold Brushed Nickel

Size One CL211-PEN, Height: 42 cm (16.54") Diameter: 17.5 cm (6.89") Depth: 5 cm (1.97") Integrated LED Dimmable