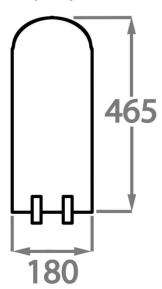

### Size One

WL211-RECT, Height: 46.5 cm (18.31") Diameter: 18 cm (7.09") Depth: 9.5 cm (3.74")

Bulbs: 2 x 3.6W 2750K Integrated LED

Not Dimmable Net Weight: 8 kg / 18 lb