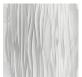

l Light

#### WL211-RECT

Collection Name MOONLIGHT COLLECTION

The classic romantic image of the moon illuminating rippled water. We developed a way of melting, fusing and shaping the perfect 3D illustration of this scene in glass. The undulations in the glass appear to sway and pulse as the light hits the frozen waves, all clasped by understated, sleek metalwork to keep your eyes undistracted from the play of light within. To preserve the image as we imagined, the glass is solely available in a Satin finish but the metal details can be created in a number of our house finishes; Brushed Gold, Brushed Nickel or Brushed Dark Bronze to subtly adapt the look of these distinctive designs.



WL211-RECT in Satin Glass and Brushed Dark Bronze

#### **Available Finishes**

#### **Glass Finish**



Clair de Lune Satin

#### **Metal Finish**



Brushed Dark Bronze





Brushed Gold Brushed Nickel

### Size One

WL211-RECT, Height: 46.5 cm (18.31") Diameter: 18 cm (7.09") Depth: 9.5 cm (3.74")

Bulbs: 2 x 3.6W 2750K Integrated LED

Not Dimmable Net Weight: 8 kg / 18 lb