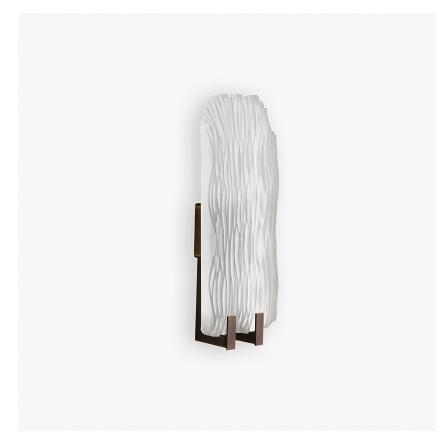

#### WL211-RECT

Collection Name MOONLIGHT COLLECTION

The classic romantic image of the moon illuminating rippled water. We developed a way of melting, fusing and shaping the perfect 3D illustration of this scene in glass. The undulations in the glass appear to sway and pulse as the light hits the frozen waves, all clasped by understated, sleek metalwork to keep your eyes undistracted from the play of light within. To preserve the image as we imagined, the glass is solely available in a Satin finish but the metal details can be created in a number of our house finishes; Brushed Gold, Brushed Nickel or Brushed Dark Bronze to subtly adapt the look of these distinctive designs.

WL211-RECT in Satin Glass and Brushed Dark Bronze