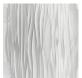

l Light

#### WL211-OVAL

Collection Name MOONLIGHT COLLECTION

The classic romantic image of the moon illuminating rippled water. We developed a way of melting, fusing and shaping the perfect 3D illustration of this scene in glass. The undulations in the glass appear to sway and pulse as the light hits the frozen waves, all clasped by understated, sleek metalwork to keep your eyes undistracted from the play of light within. To preserve the image as we imagined, the glass is solely available in a Satin finish but the metal details can be created in a number of our house finishes; Brushed Gold, Brushed Nickel or Brushed Dark Bronze to subtly adapt the look of these distinctive designs.



WL211-OVAL in Satin Glass and Brushed Dark Bronze

#### **Available Finishes**

#### **Glass Finish**



Clair de Lune Satin

#### **Metal Finish**



Brushed Dark Bronze





Brushed Gold Brushed Nickel

## One Size Only

WL211-OVAL, Height: 41.5 cm (16.34") Width: 21 cm (8.27") Depth: 9.5 cm (3.74")

Bulbs: 2 x 3.6W 2750K Integrated LED

Not Dimmable Net Weight: 8 kg / 18 lb