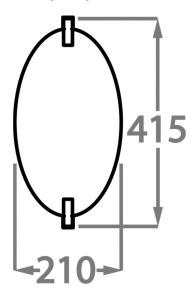

## One Size Only

WL211-OVAL, Height: 41.5 cm (16.34") Width: 21 cm (8.27") Depth: 9.5 cm (3.74")

Bulbs: 2 x 3.6W 2750K Integrated LED

Not Dimmable Net Weight: 8 kg / 18 lb