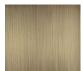

LIGHT COLLECTION

The classic romantic image of the moon illuminating rippled water. We developed a way of melting, fusing and shaping the perfect 3D illustration of this scene in glass. The undulations in the glass appear to sway and pulse as the light hits the frozen waves, all clasped by understated, sleek metalwork to keep your eyes undistracted from the play of light within. To preserve the image as we imagined, the glass is solely available in a Satin finish but the metal details can be created in a number of our house finishes; Brushed Gold, Brushed Nickel or Brushed Dark Bronze to subtly adapt the look of these distinctive designs.



WL211-OVAL in Satin Glass and Brushed Dark Bronze

#### **Available Finishes**

#### **Glass Finish**



Clair de Lune Satin

#### **Metal Finish**



Brushed Dark Bronze





Brushed Gold Brushed Nickel

## One Size Only

WL211-OVAL, Height: 41.5 cm (16.34") Width: 21 cm (8.27") Depth: 9.5 cm (3.74")

Bulbs: 2 x 3.6W 2750K Integrated LED

Not Dimmable Net Weight: 8 kg / 18 lb