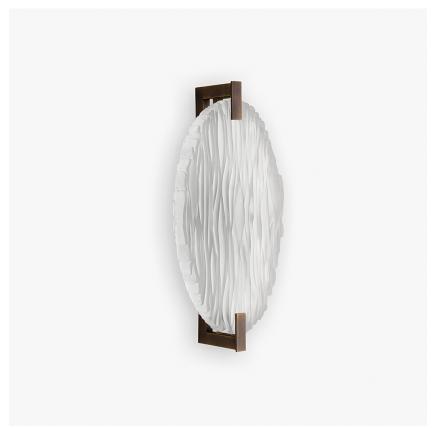

#### WL211-OVAL

Collection Name MOONLIGHT COLLECTION

The classic romantic image of the moon illuminating rippled water. We developed a way of melting, fusing and shaping the perfect 3D illustration of this scene in glass. The undulations in the glass appear to sway and pulse as the light hits the frozen waves, all clasped by understated, sleek metalwork to keep your eyes undistracted from the play of light within. To preserve the image as we imagined, the glass is solely available in a Satin finish but the metal details can be created in a number of our house finishes; Brushed Gold, Brushed Nickel or Brushed Dark Bronze to subtly adapt the look of these distinctive designs.

WL211-OVAL in Satin Glass and Brushed Dark Bronze