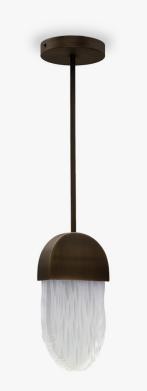

### CL211-OVAL

Collection Name MOONLIGHT COLLECTION

The classic romantic image of the moon illuminating rippled water. We developed a way of melting, fusing and shaping the perfect 3D illustration of this scene in glass. The undulations in the glass appear to sway and pulse as the light hits the frozen waves, all clasped by understated, sleek metalwork to keep your eyes undistracted from the play of light within. To preserve the image as we imagined, the glass is solely available in a Satin finish but the metal details can be created in a number of our house finishes; Brushed Gold, Brushed Nickel or Brushed Dark Bronze to subtly adapt the look of these distinctive designs.

#### CL211-OVAL in Satin and Brushed Dark Bronze