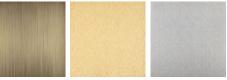

### CL211-OVAL

Collection Name MOONLIGHT COLLECTION

The classic romantic image of the moon illuminating rippled water. We developed a way of melting, fusing and shaping the perfect 3D illustration of this scene in glass. The undulations in the glass appear to sway and pulse as the light hits the frozen waves, all clasped by understated, sleek metalwork to keep your eyes undistracted from the play of light within. To preserve the image as we imagined, the glass is solely available in a Satin finish but the metal details can be created in a number of our house finishes; Brushed Gold, Brushed Nickel or Brushed Dark Bronze to subtly adapt the look of these distinctive designs.



#### CL211-OVAL in Satin and Brushed Dark Bronze

## Available Finishes



Clair de Lune Satin

## Metal Finish



Brushed Dark Brus Bronze

Brushed Gold Brushed Nickel

#### Size One

CL211-OVAL, Height: 32.8 cm (12.91") Diameter: 16.2 cm (6.38") Bulbs: 1 LED strip Net Weight: 7 kg / 15.4 lb