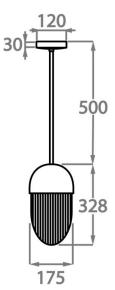

#### Size One

CL211-OVAL, Height: 32.8 cm (12.91") Diameter: 16.2 cm (6.38") Bulbs: 1 LED strip Net Weight: 7 kg / 15.4 lb