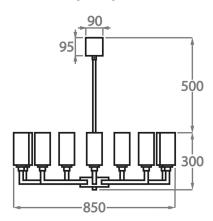

#### Available Finishes

6 Light

CL627-6,

Height: 30 cm (11.81") Diameter: 70 cm (27.56")

Bulbs: 6 x 42W E14 Golf Ball Bulbs/Lamps only Net Weight: 6 kg / 13 lb

95 500

9 Light

CL627-9,

Height: 30 cm (11.81") Diameter: 85 cm (33.46")

Bulbs: 9  $\times$  42W E14 Golf Ball Bulbs/Lamps only

Net Weight: 6 kg / 11 lb

12 Light

700

CL627-12,

Height: 30 cm (11.81") Diameter: 110 cm (43.31")

Bulbs: 12 x 42W E14 Golf Ball Bulbs/Lamps only