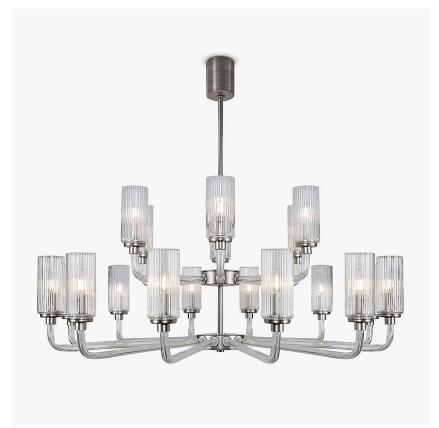

CL627-12+6 in Clear Murano Glass and Brushed Nickel

## 12+6 Light

CL627-12+6,

Height: 51 cm (20.08") Diameter: 110 cm (43.31") Bulbs: 18 x 42W E14

Please use 'Golf Ball' bulbs/lamps only.

The dimensions of the central rod/chain and ceiling rose are not included in the height measurements. Standard rod/chain and ceiling rose is 50cm if not otherwise specified by customer.