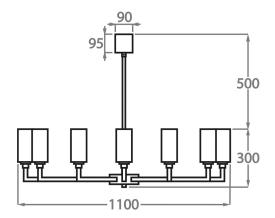

Height: 30 cm (11.81") Diameter: 85 cm (33.46")

Bulbs: 9  $\times$  42W E14 Golf Ball Bulbs/Lamps only

Net Weight: 6 kg / 11 lb

12 Light

700

CL627-12,

Height: 30 cm (11.81") Diameter: 110 cm (43.31")

Bulbs: 12 x 42W E14 Golf Ball Bulbs/Lamps only

Net Weight: 7 kg / 15 lb

9+3 Light

CL627-9+3,

Height: 51 cm (20.08") Diameter: 85 cm (33.46")

Bulbs:  $12 \times 42W$  E14 Golf Ball Bulbs/Lamps only

Net Weight: 13 kg / 29 lb

## 12+6 Light

CL627-12+6,

Height: 51 cm (20.08") Diameter: 110 cm (43.31") Bulbs: 18 x 42W E14

Please use 'Golf Ball' bulbs/lamps only.

The dimensions of the central rod/chain and ceiling rose are not included in the height measurements. Standard rod/chain and ceiling rose is 50cm if not otherwise specified by customer.