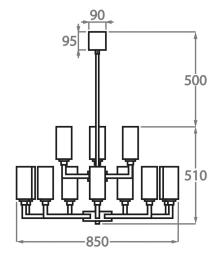

Net Weight: 7 kg / 15 lb

9+3 Light

CL627-9+3,

Height: 51 cm (20.08") Diameter: 85 cm (33.46")

Bulbs:  $12 \times 42W$  E14 Golf Ball Bulbs/Lamps only

Net Weight: 13 kg / 29 lb