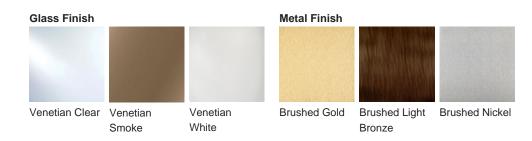

#### **MODERN MURANO COLLECTION**

The Zeus chandelier is part of our Modern Murano collection, a collection that revolutionises traditional design so that each piece is contemporary, while still possessing the beauty and timelessness of classic style. Comprised of ribbed Murano glass and available in a number of metal finishes, this simple yet breath-taking ceiling light is an innovative re-working of one of our most popular classic products, the Zeus wall light. Now available in a single or double-tier design, this piece can be customised to fit into any scheme

#### Available Finishes

6 Light

CL627-6,

Height: 30 cm (11.81") Diameter: 70 cm (27.56")

Bulbs: 6 x 42W E14 Golf Ball Bulbs/Lamps only Net Weight: 6 kg / 13 lb

95 500

9 Light

CL627-9,