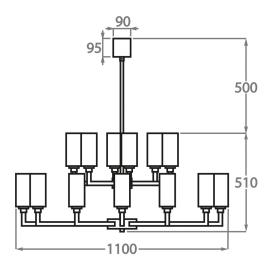

## 12+6 Light

CL627-12+6,

Height: 51 cm (20.08") Diameter: 110 cm (43.31") Bulbs: 18 x 42W E14

Please use 'Golf Ball' bulbs/lamps only.

The dimensions of the central rod/chain and ceiling rose are not included in the height measurements. Standard rod/chain and ceiling rose is 50cm if not otherwise specified by customer.