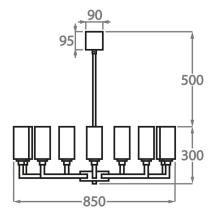

#### **9 Light** CL627-9, Height: 30 cm (11.81") Diameter: 85 cm (33.46") Bulbs: 9 × 42W E14 Golf Ball Bulbs/Lamps only Net Weight: 6 kg / 11 lb

**12 Light** CL627-12, Height: 30 cm (11.81") Diameter: 110 cm (43.31") Bulbs: 12 × 42W E14 Golf Ball Bulbs/Lamps only Net Weight: 7 kg / 15 lb