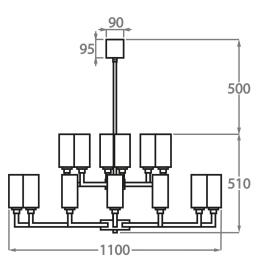

**9+3 Light** CL627-9+3, Height: 51 cm (20.08") Diameter: 85 cm (33.46") Bulbs: 12 × 42W E14 Golf Ball Bulbs/Lamps only Net Weight: 13 kg / 29 lb

**12+6 Light** CL627-12+6, Height: 51 cm (20.08") Diameter: 110 cm (43.31") Bulbs: 18 × 42W E14