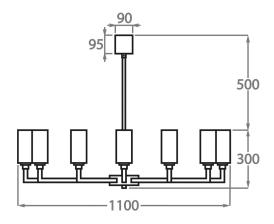

#### **9 Light** CL627-9, Height: 30 cm (11.81") Diameter: 85 cm (33.46") Bulbs: 9 × 42W E14 Golf Ball Bulbs/Lamps only Net Weight: 6 kg / 11 lb

**12 Light** CL627-12, Height: 30 cm (11.81") Diameter: 110 cm (43.31") Bulbs: 12 × 42W E14 Golf Ball Bulbs/Lamps only Net Weight: 7 kg / 15 lb