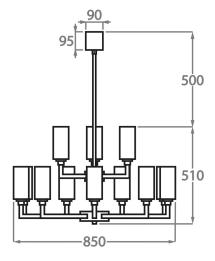

**9+3 Light** CL627-9+3, Height: 51 cm (20.08") Diameter: 85 cm (33.46") Bulbs: 12 × 42W E14 Golf Ball Bulbs/Lamps only Net Weight: 13 kg / 29 lb

**12+6 Light** CL627-12+6, Height: 51 cm (20.08") Diameter: 110 cm (43.31") Bulbs: 18 × 42W E14