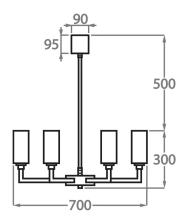

#### **9 Light** CL627-9, Height: 30 cm (11.81") Diameter: 85 cm (33.46") Bulbs: 9 × 42W E14 Golf Ball Bulbs/Lamps only Net Weight: 6 kg / 11 lb

**12 Light** CL627-12, Height: 30 cm (11.81") Diameter: 110 cm (43.31") Bulbs: 12 × 42W E14 Golf Ball Bulbs/Lamps only Net Weight: 7 kg / 15 lb

Please use 'Golf Ball' bulbs/lamps only.

The dimensions of the central rod/chain and ceiling rose are not included in the height measurements. Standard rod/chain and ceiling rose is 50cm if not otherwise specified by customer.