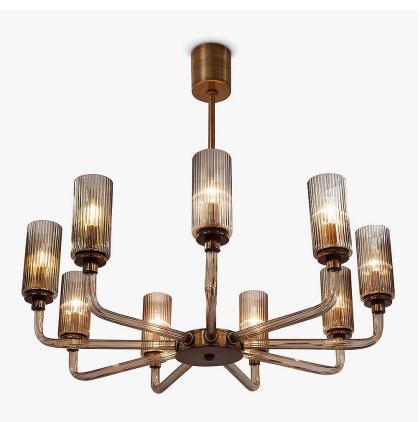

CL627-9 in Smoke Murano Glass and Brushed Light Bronze

#### **9 Light** CL627-9, Height: 30 cm (11.81") Diameter: 85 cm (33.46") Bulbs: 9 × 42W E14 Golf Ball Bulbs/Lamps only Net Weight: 6 kg / 11 lb

**12 Light** CL627-12, Height: 30 cm (11.81") Diameter: 110 cm (43.31") Bulbs: 12 × 42W E14 Golf Ball Bulbs/Lamps only Net Weight: 7 kg / 15 lb