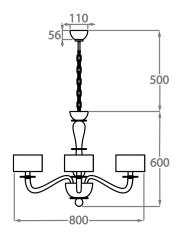

# Murano Glass Finish

Clear Venetian Glass

Grey Venetian Glass

Smoke Venetian Glass

6 Light

CL509-6,

Height: 60 cm (23.62") Diameter: 80 cm (31.5")

Bulbs: 6 x 42W E14 Golf Ball Bulbs/Lamps only

Net Weight: 5 kg / 11 lb

8 Light

CL509-8,

Height: 70 cm (27.56") Diameter: 100 cm (39.37")

Bulbs: 8 x 42W E14 Golf Ball Bulbs/Lamps only

Net Weight: 6 kg / 13 lb

12 Light

CL509-12,