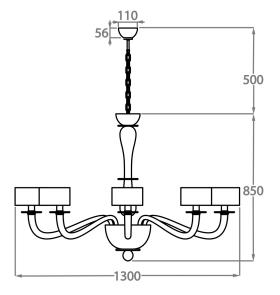

Height: 85 cm (33.46") Diameter: 130 cm (51.18")

Bulbs: 12 x 42W E14 Golf Ball Bulbs/Lamps only

Net Weight: 7 kg / 15 lb

8+4 Light

CL509-8+4,

Height: 90 cm (35.43") Diameter: 100 cm (39.37")

Bulbs: 12 x 42W E14 Golf Ball Bulbs/Lamps only

Net Weight: 13 kg / 29 lb

The dimensions of the central rod/chain and ceiling rose are not included in the height measurements. Standard rod/chain and ceiling rose is 50cm if not otherwise specified by customer.