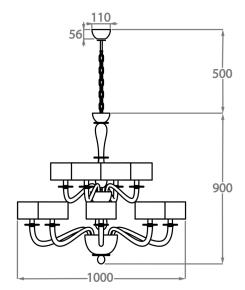

Height: 85 cm (33.46") Diameter: 130 cm (51.18")

Bulbs: 12 x 42W E14 Golf Ball Bulbs/Lamps only

Net Weight: 7 kg / 15 lb

8+4 Light

CL509-8+4,

Height: 90 cm (35.43") Diameter: 100 cm (39.37")

Bulbs: 12 x 42W E14 Golf Ball Bulbs/Lamps only

Net Weight: 13 kg / 29 lb

The dimensions of the central rod/chain and ceiling rose are not included in the height measurements. Standard rod/chain and ceiling rose is 50cm if not otherwise specified by customer.