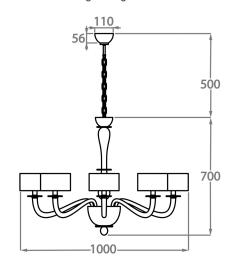

Net Weight: 5 kg / 11 lb

8 Light

CL509-8,

Height: 70 cm (27.56") Diameter: 100 cm (39.37")

Bulbs: 8 x 42W E14 Golf Ball Bulbs/Lamps only

Net Weight: 6 kg / 13 lb

12 Light

CL509-12,

Height: 85 cm (33.46") Diameter: 130 cm (51.18")

Bulbs: 12 x 42W E14 Golf Ball Bulbs/Lamps only

Net Weight: 7 kg / 15 lb

8+4 Light

CL509-8+4,

Height: 90 cm (35.43") Diameter: 100 cm (39.37")

Bulbs: 12 x 42W E14 Golf Ball Bulbs/Lamps only