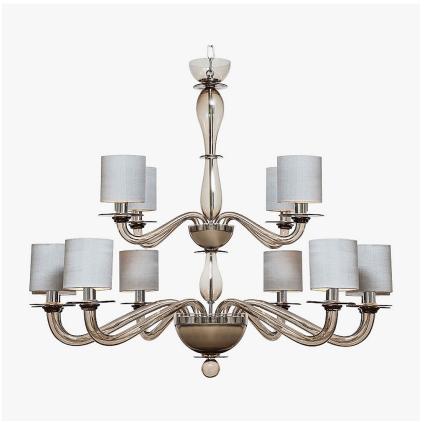

CL509-8+4 in Smoke Murano Glass and Chrome with 5 Inch Drum Shades in Silk Dupion 5018W/ 185

# Murano Glass Finish

Clear Venetian Glass

Grey Venetian Glass

Smoke Venetian Glass

6 Light

CL509-6,

Height: 60 cm (23.62") Diameter: 80 cm (31.5")

Bulbs: 6 x 42W E14 Golf Ball Bulbs/Lamps only

Height: 85 cm (33.46") Diameter: 130 cm (51.18")

Bulbs: 12 x 42W E14 Golf Ball Bulbs/Lamps only

Net Weight: 7 kg / 15 lb

8+4 Light

CL509-8+4,

Height: 90 cm (35.43") Diameter: 100 cm (39.37")

Bulbs: 12 x 42W E14 Golf Ball Bulbs/Lamps only