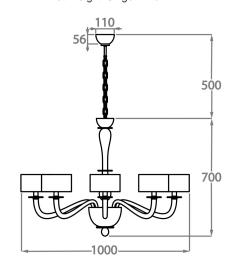

Net Weight: 6 kg / 13 lb

8 Light

CL509-8,

Height: 70 cm (27.56") Diameter: 100 cm (39.37")

Bulbs: 8 x 42W E14 Golf Ball Bulbs/Lamps only

Net Weight: 6 kg / 11 lb

12 Light

CL509-12,

Height: 85 cm (33.46") Diameter: 130 cm (51.18")

Bulbs: 12 x 42W E14 Golf Ball Bulbs/Lamps only

Net Weight: 7 kg / 15 lb

8+4 Light

CL509-8+4,

Height: 90 cm (35.43") Diameter: 100 cm (39.37")

Bulbs:  $12 \times 42W$  E14 Golf Ball Bulbs/Lamps only