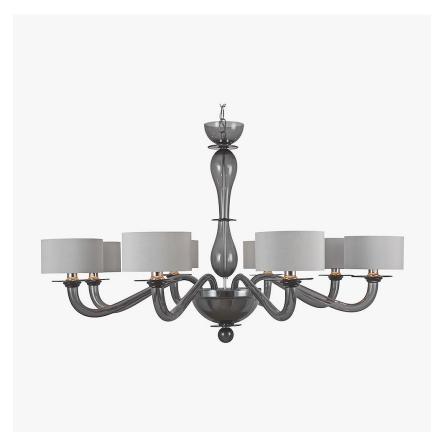

CL509-8 in Grey Murano Glass and Chrome with 7 Inch Short Drum Shades in Silk Dupion 5018W/ 56