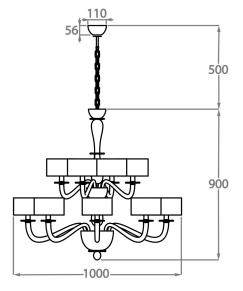

Height: 85 cm (33.46") Diameter: 130 cm (51.18")

Bulbs: 12 x 42W E14 Golf Ball Bulbs/Lamps only

Net Weight: 7 kg / 15 lb

8+4 Light

CL509-8+4,

Height: 90 cm (35.43") Diameter: 100 cm (39.37")

Bulbs:  $12 \times 42W$  E14 Golf Ball Bulbs/Lamps only

Net Weight: 13 kg / 29 lb

The dimensions of the central rod/chain and ceiling rose are not included in the height measurements. Standard rod/chain and ceiling rose is 50cm if not otherwise specified by customer.