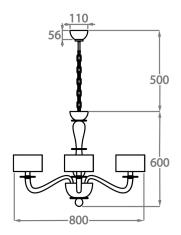

# Murano Glass Finish

Clear Venetian Glass

Grey Venetian Glass

Smoke Venetian Glass

6 Light

CL509-6,

Height: 60 cm (23.62") Diameter: 80 cm (31.5")

Bulbs:  $6 \times 42W$  E14 Golf Ball Bulbs/Lamps only

Net Weight: 6 kg / 13 lb

8 Light

CL509-8,

Height: 70 cm (27.56") Diameter: 100 cm (39.37")

Bulbs: 8 x 42W E14 Golf Ball Bulbs/Lamps only

Net Weight: 6 kg / 11 lb

12 Light

CL509-12,