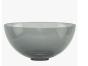

# Murano Glass Finish

Clear Venetian Glass

Grey Venetian Glass

Smoke Venetian Glass

6 Light

CL509-6,

Height: 60 cm (23.62") Diameter: 80 cm (31.5")

Bulbs:  $6 \times 42W$  E14 Golf Ball Bulbs/Lamps only