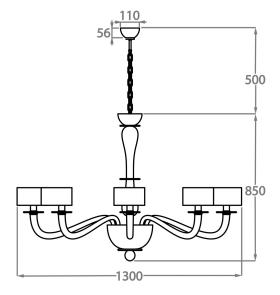

Height: 85 cm (33.46") Diameter: 130 cm (51.18")

Bulbs: 12 x 42W E14 Golf Ball Bulbs/Lamps only

Net Weight: 7 kg / 15 lb

8+4 Light

CL509-8+4,

Height: 90 cm (35.43") Diameter: 100 cm (39.37")

Bulbs:  $12 \times 42W$  E14 Golf Ball Bulbs/Lamps only

Net Weight: 13 kg / 29 lb

The dimensions of the central rod/chain and ceiling rose are not included in the height measurements. Standard rod/chain and ceiling rose is 50cm if not otherwise specified by customer.