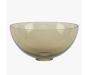

# Murano Glass Finish

Clear Venetian Glass

Grey Venetian Glass

Smoke Venetian Glass

6 Light

CL509-6,

Height: 60 cm (23.62") Diameter: 80 cm (31.5")

Bulbs:  $6 \times 42W$  E14 Golf Ball Bulbs/Lamps only