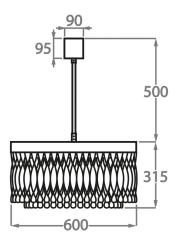

### Size One

CL464-3T-60,

Height: 31.5 cm (12.4") Diameter: 60 cm (23.62") Bulbs: 9 x 2.5W LED G9 Net Weight: 27 kg / 60 lb

## Size Three

CL464-3T-100,

Height: 31.5 cm (12.4") Diameter: 100 cm (39.37") Bulbs: 15 x 2.5W LED G9 Net Weight: 47 kg / 104 lb

| The dimensions of the central rod and ceiling rose are not included in the height measurements. The standard rod and ceiling rose height is 50cm (20") if not otherwise specified by customer. |
|------------------------------------------------------------------------------------------------------------------------------------------------------------------------------------------------|
| Min. height with rod/chain is 15cm including ceiling rose.                                                                                                                                     |