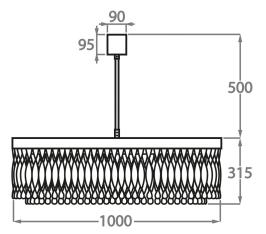

## Size Three

CL464-3T-100,

Height: 31.5 cm (12.4") Diameter: 100 cm (39.37") Bulbs: 15 x 2.5W LED G9 Net Weight: 47 kg / 104 lb

| The dimensions of the central rod and ceiling rose are not included in the height measurements. The standard rod and ceiling rose height is 50cm (20") if not otherwise specified by customer. |
|------------------------------------------------------------------------------------------------------------------------------------------------------------------------------------------------|
| Min. height with rod/chain is 15cm including ceiling rose.                                                                                                                                     |