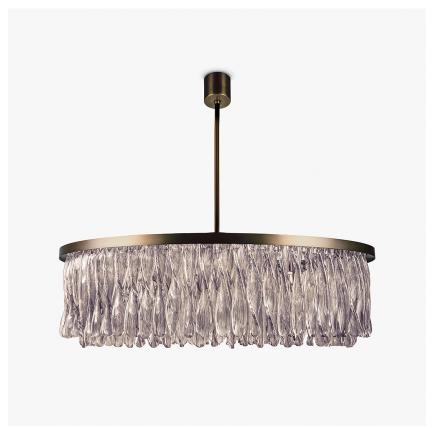

# **Triple Drum Ribbon** Chandelier

#### **RETRO MURANO COLLECTION**

The ornate and striking glass ribbons that adorn the sleek band of this inspiring piece create the illusion of cascading water, adding grandeur and character to any room. A design that incorporates this chandelier is instantly transformed into a spacious masterpiece. Available now in a spectacular triple drum version in three brushed metal finishes Finish note: Due to the nature of our hand made product our finishes can vary from piece to piece. Please be aware studio lighting can affect tone of metals and alter material appearance slightly. For more details, speak to your sales advisor who may be able to organise sampling upon request.

#### Compatible with

CL464-3T-100 in Clear and Smoke Ribbon Glass and Brushed Dark Bronze

#### **Metal Finish**

Brushed Dark Bronze

**Brushed Gold** 

**Brushed Nickel** 

Clear Ribbon Glass

Clear & Smoke Ribbon Glass