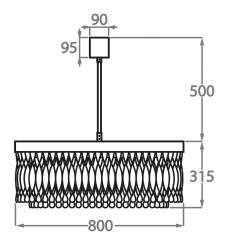

# Size Two

CL464-3T-80,

Height: 31.5 cm (12.4") Diameter: 80 cm (31.5") Bulbs: 12 × 2.5W LED G9 Net Weight: 37 kg / 82 lb