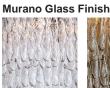

#### **Available Finishes**

## **Metal Finish**

Brushed Dark Bronze

Brushed Gold

Brushed Nickel

Clear Ribbon Glass

Clear & Smoke Ribbon Glass