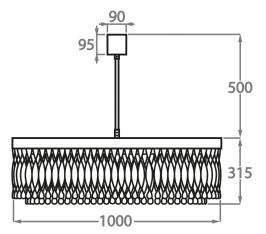

### Size Three

CL464-3T-100,

Height: 31.5 cm (12.4") Diameter: 100 cm (39.37") Bulbs: 15 x 2.5W LED G9 Net Weight: 47 kg / 104 lb

| The dimensions of the central rod and ceiling rose are not included in the height measurements. The standard rod and ceiling rose height is 50cm (20") if not otherwise specified by customer. |
|------------------------------------------------------------------------------------------------------------------------------------------------------------------------------------------------|
| Min. height with rod/chain is 15cm including ceiling rose.                                                                                                                                     |