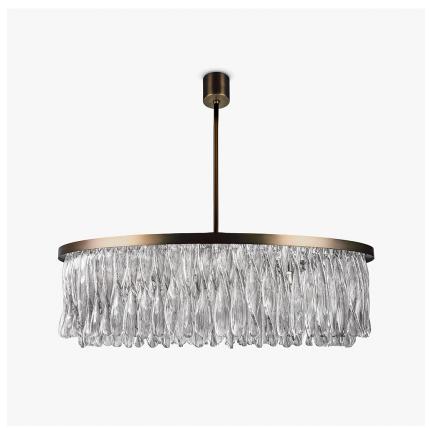

# Triple Drum Ribbon Chandelier

#### CL464-3T

Collection Name
RETRO MURANO COLLECTION

The ornate and striking glass ribbons that adorn the sleek band of this inspiring piece create the illusion of cascading water, adding grandeur and character to any room. A design that incorporates this chandelier is instantly transformed into a spacious masterpiece. Available now in a spectacular triple drum version in three brushed metal finishes Finish note: Due to the nature of our hand made product our finishes can vary from piece to piece. Please be aware studio lighting can affect tone of metals and alter material appearance slightly. For more details, speak to your sales advisor who may be able to organise sampling upon request.

#### Compatible with

CL464-3T-100 in Clear Ribbon Glass and Brushed Dark Bronze