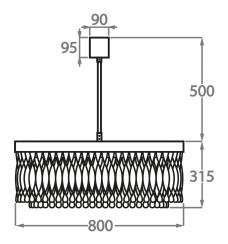

## Size Two

CL464-3T-80,

Height: 31.5 cm (12.4") Diameter: 80 cm (31.5") Bulbs: 12 × 2.5W LED G9 Net Weight: 37 kg / 82 lb