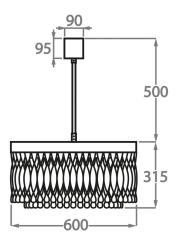

#### Size One

CL464-3T-60,

Height: 31.5 cm (12.4") Diameter: 60 cm (23.62") Bulbs: 9 x 2.5W LED G9 Net Weight: 27 kg / 60 lb