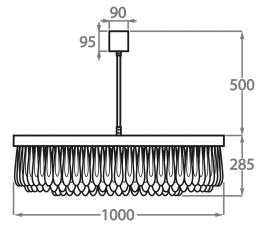

## Size Three

CL463-3T-100,

Height: 28.5 cm (11.22") Diameter: 100 cm (39.37") Bulbs: 15 x 2.5W LED G9 Net Weight: 53 kg / 117 lb

| The dimensions of the central rod and ceiling rose are not included in the height measurements. The standard rod and ceiling rose height is 50cm (20") if not otherwise specified by customer. |
|------------------------------------------------------------------------------------------------------------------------------------------------------------------------------------------------|
| Min. height with rod/chain is 15cm including ceiling rose.                                                                                                                                     |