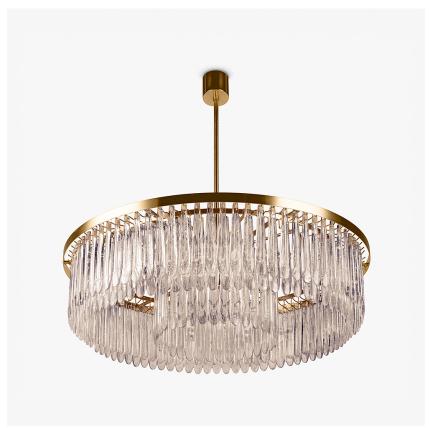

# **Triple Drum Droplet** Chandelier

## **RETRO MURANO COLLECTION**

The Droplet chandelier is available in three brushed metal finishes and is adorned with both clear and smoke marble effect glass droplets. This thoughtprovoking piece is an emotive focal point and its dark smoke effect is captivating and unique in its design, now designed in a striking triple drum version.

## Compatible with

CL463-3T-100 in Clear and Smoke Scallop Glass and Brushed Gold