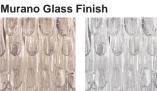

## **RETRO MURANO COLLECTION**

The Droplet chandelier is available in three brushed metal finishes and is adorned with both clear and smoke marble effect glass droplets. This thoughtprovoking piece is an emotive focal point and its dark smoke effect is captivating and unique in its design, now designed in a striking triple drum version.

#### **Metal Finish**

**Brushed Dark** Bronze

**Brushed Gold** 

**Brushed Nickel** 

Clear & Smoke Scallop Glass

Clear Scallop Glass