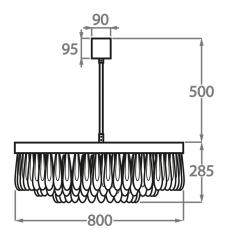

# Size Two

CL463-3T-80,

Height: 28.5 cm (11.22") Diameter: 80 cm (31.5") Bulbs: 12 × 2.5W LED G9 Net Weight: 42 kg / 93 lb

## Size Three

CL463-3T-100,

Height: 28.5 cm (11.22") Diameter: 100 cm (39.37") Bulbs: 15 x 2.5W LED G9 Net Weight: 53 kg / 117 lb

| The dimensions of the central rod and ceiling rose are not included in the height measurements. The standard rod and ceiling rose height is 50cm (20") if not otherwise specified by customer. |
|------------------------------------------------------------------------------------------------------------------------------------------------------------------------------------------------|
| Min. height with rod/chain is 15cm including ceiling rose.                                                                                                                                     |