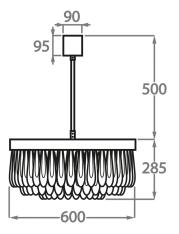

# Size One

CL463-3T-60,

Height: 28.5 cm (11.22") Diameter: 60 cm (23.62") Bulbs: 9 × 2.5W LED G9 Net Weight: 30 kg / 67 lb

## Size Three

CL463-3T-100,

Height: 28.5 cm (11.22") Diameter: 100 cm (39.37") Bulbs: 15 x 2.5W LED G9 Net Weight: 53 kg / 117 lb

| The dimensions of the central rod and ceiling rose are not included in the height measurements. The standard rod and ceiling rose height is 50cm (20") if not otherwise specified by customer. |
|------------------------------------------------------------------------------------------------------------------------------------------------------------------------------------------------|
| Min. height with rod/chain is 15cm including ceiling rose.                                                                                                                                     |