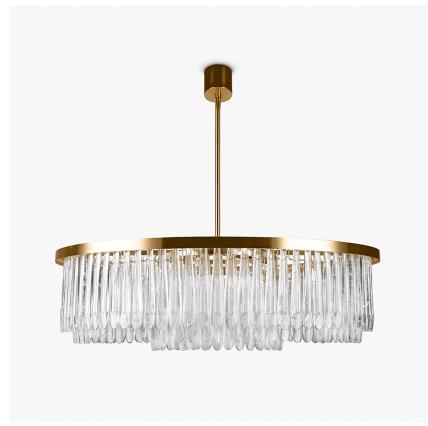

# **Triple Drum Droplet** Chandelier

#### **RETRO MURANO COLLECTION**

The Droplet chandelier is available in three brushed metal finishes and is adorned with both clear and smoke marble effect glass droplets. This thoughtprovoking piece is an emotive focal point and its dark smoke effect is captivating and unique in its design, now designed in a striking triple drum version.

#### Compatible with

CL463-3T in Clear Scallop Glass and Brushed Gold