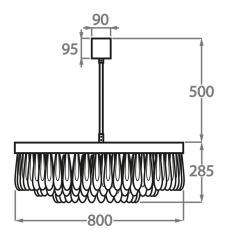

# Size Two

CL463-3T-80,

Height: 28.5 cm (11.22") Diameter: 80 cm (31.5") Bulbs: 12 × 2.5W LED G9 Net Weight: 42 kg / 93 lb

### Size Three

CL463-3T-100,

Height: 28.5 cm (11.22") Diameter: 100 cm (39.37") Bulbs: 15 x 2.5W LED G9 Net Weight: 53 kg / 117 lb

| The dimensions of the central rod and ceiling rose are not included in the height measurements. The standard rod and ceiling rose height is 50cm (20") if not otherwise specified by customer. |
|------------------------------------------------------------------------------------------------------------------------------------------------------------------------------------------------|
| Min. height with rod/chain is 15cm including ceiling rose.                                                                                                                                     |