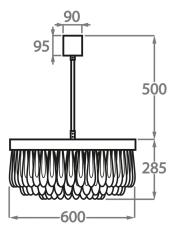

# Size One

CL463-3T-60,

Height: 28.5 cm (11.22") Diameter: 60 cm (23.62") Bulbs: 9 × 2.5W LED G9 Net Weight: 30 kg / 67 lb

### Size Three

CL463-3T-100,

Height: 28.5 cm (11.22") Diameter: 100 cm (39.37") Bulbs: 15 x 2.5W LED G9 Net Weight: 53 kg / 117 lb

| The dimensions of the central rod and ceiling rose are not included in the height measurements. The standard rod and ceiling rose height is 50cm (20") if not otherwise specified by customer. |
|------------------------------------------------------------------------------------------------------------------------------------------------------------------------------------------------|
| Min. height with rod/chain is 15cm including ceiling rose.                                                                                                                                     |