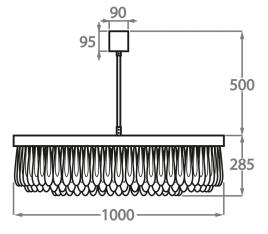

# Size One

CL463-3T-60,

Height: 28.5 cm (11.22") Diameter: 60 cm (23.62") Bulbs: 9 × 2.5W LED G9 Net Weight: 30 kg / 67 lb

# Size Two

CL463-3T-80,

Height: 28.5 cm (11.22") Diameter: 80 cm (31.5") Bulbs: 12 × 2.5W LED G9 Net Weight: 42 kg / 93 lb

### Size Three

CL463-3T-100,

Height: 28.5 cm (11.22") Diameter: 100 cm (39.37") Bulbs: 15 x 2.5W LED G9 Net Weight: 53 kg / 117 lb

| The dimensions of the central rod and ceiling rose are not included in the height measurements. The standard rod and ceiling rose height is 50cm (20") if not otherwise specified by customer. |
|------------------------------------------------------------------------------------------------------------------------------------------------------------------------------------------------|
| Min. height with rod/chain is 15cm including ceiling rose.                                                                                                                                     |