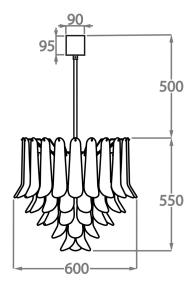

#### Size Three CL461-60, Height: 55 cm (21.65") Diameter: 60 cm (23.62") Bulbs: 5 × 40W 40w Net Weight: 20 kg / 44 lb