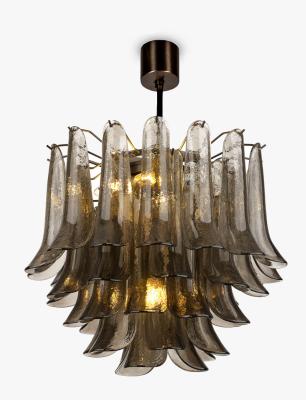

# **Dahlia Chandelier**

# **CL461**

**Collection Name RETRO MURANO COLLECTION** 

Combining modernity with classic design and elegance, the new Dahlia chandelier is a more contemporary take on its predecessor the Petal chandelier. Inspired by the delicate petals that adorn the opulent Dahlia flower, each piece of glass hangs beautifully from the ceiling frame in either smoke, satin or clear Murano glass.

### **Available Finishes**

Bronze

Satin Dahlia Glass

Murano Glass Finish

Smoke Dahlia Glass

Clear Dahlia Glass