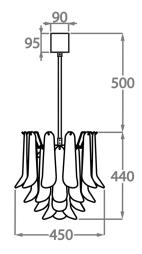

# Size Two

CL461-45, Height: 44 cm (17.32") Diameter: 45 cm (17.72") Bulbs: 4 × 40W E27 Net Weight: 14 kg / 31 lb