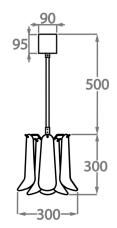

#### Size One CL461-30, Height: 30 cm (11.81") Diameter: 30 cm (11.81") Bulbs: 1 × 40W E27 Net Weight: 8 kg / 18 lb

# Size Two

CL461-45, Height: 44 cm (17.32") Diameter: 45 cm (17.72") Bulbs: 4 × 40W E27 Net Weight: 14 kg / 31 lb

#### Size Three CL461-60, Height: 55 cm (21.65") Diameter: 60 cm (23.62") Bulbs: 5 × 40W 40w Net Weight: 20 kg / 44 lb

#### Size Four CL461-75, Height: 60 cm (23.62") Diameter: 75 cm (29.53") Bulbs: 7 × 40W E27 Net Weight: 30 kg / 66 lb

#### Size Five CL461-100, Height: 66 cm (25.98") Diameter: 100 cm (39.37") Bulbs: 9 x 40W E27 Net Weight: 42 kg / 93 lb

The dimensions of the central rod/chain and ceiling rose are not included in the height measurements. Standard rod/chain and ceiling rose is 50cm if not otherwise specified by customer.