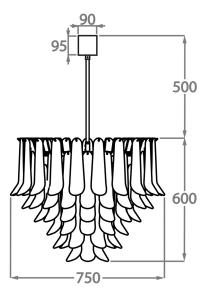

#### Size Four CL461-75, Height: 60 cm (23.62") Diameter: 75 cm (29.53") Bulbs: 7 × 40W E27 Net Weight: 30 kg / 66 lb