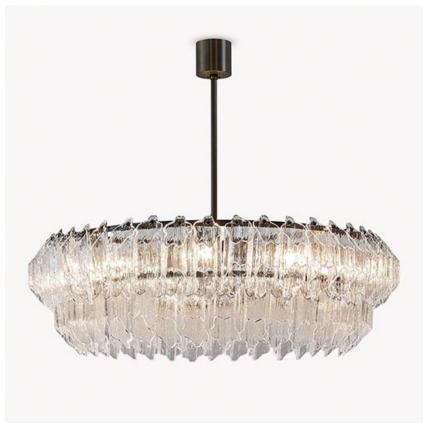

## **RETRO MURANO COLLECTION**

A new take on our popular Pentagon chandelier series, the Pentagon 3 chandelier is a welcome addition. Combining both retro-chic and modern opulance, the Pentagon 3 chandelier is made up of slanted Murano glass which hang gracefully from a two tiered metal frame and the option of finishing with a frosted cut out diffuser. This latest design is the perfect balance of craftsmanship and contemporary style.

## Compatible with

Bathroom

Yacht Club

CL459-100 in Clear Octagonal Murano Glass and Brushed Dark Bronze