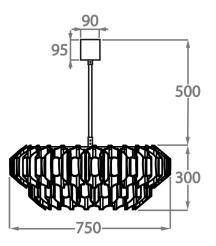

## Size One

CL459-75,

Height: 30 cm (11.81")
Diameter: 75 cm (29.53")
Bulbs: 10 x 5W G9
Net Weight: 18 kg / 40 lb