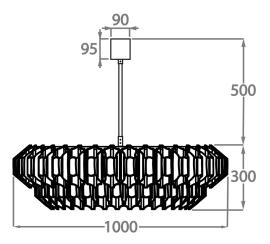

## Size Two

CL459-100,

Height: 30 cm (11.81")
Diameter: 100 cm (39.37")
Bulbs: 12 x 5W G9
Net Weight: 23 kg / 51 lb