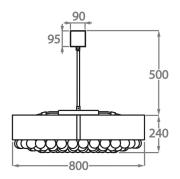

#### Size One

CL458-O-80,

Height: 24 cm (9.45") Width: 45 cm (17.72") Diameter: 80 cm (31.5") Bulbs: 12 x 2.5W LED G9 Net Weight: 41 kg / 90 lb