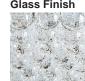

# **Garda Thin Decorative Bands**

**Brushed Dark Bronze** 

Matt Nickel

Matt Gold

Pear Shaped Clear & Bubbled