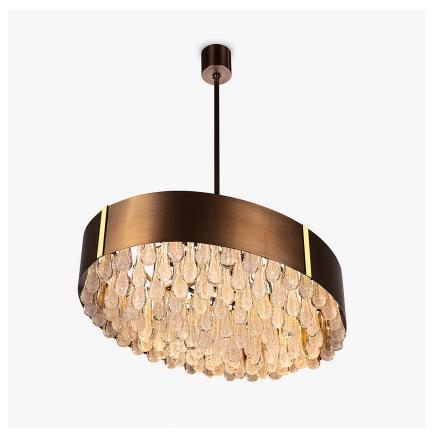

## Garda Oval Chandelier

## CL458-O

Collection Name

#### **RETRO MURANO COLLECTION**

Inspired by the crystal clear waters of Lake Garda in Italy, this new elegant shape is an oval version of the popular Garda chandelier. This design incorporates a large metal band, and a curved glass filled centre which features dozens of pear-shaped glass drops that have been crafted by hand. When lit this alluring chandelier creates a stunning glow throughout each glass drop. Designed with dining spaces in mind. Please note proportions will differ to the custom chandelier shown here. Finish note: we only offer the main body of the

chandelier in non polished finishes; brushed dark bronze, matt nickel and matt gold. The 'thin decorative bands' are available in both brushed and polished finishes should you wish for contrasting finishes.

PLEASE NOTE: The Chandelier photographed has size 80X60XH24CM so proportions of above sizes will differ photographed size, please discuss with your sales advisor. Technical drawings available upon request.