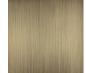

een crafted by hand. When lit this alluring chandelier creates a stunning glow throughout each glass drop. Designed with dining spaces in mind. Please note proportions will differ to the custom chandelier shown here. Finish note: we only offer the main body of the

chandelier in non polished finishes; brushed dark bronze, matt nickel and matt gold. The 'thin decorative bands' are available in both brushed and polished finishes should you wish for contrasting finishes.

#### Test Certification

UL (Underwriters Laboratories) test certificates available for the USA - will incur a surcharge

## Compatible with



Bathroom



CL458-80 Oval in Clear Bubbled Glass and Brushed Dark Bronze with Polished Gold **Decorative Accent Bands** 

#### Available Finishes

# **Garda Thin Decorative Bands**



**Brushed Dark Bronze** 

Matt Nickel





Matt Gold



Pear Shaped Clear & Bubbled

# **Metal Finish**



**Brushed Dark** Bronze



Matt Gold



Matt Nickel

#### Size One

CL458-O-80,

Height: 24 cm (9.45") Width: 45 cm (17.72") Diameter: 80 cm (31.5") Bulbs: 12 x 2.5W LED G9 Net Weight: 41 kg / 90 lb



## Size Two

CL458-O-100,

Height: 24 cm (9.45") Width: 55 cm (21.65") Diameter: 100 cm (39.37") Bulbs: 16 × 2.5W LED G9

Net Weight: 50 kg / 110 lb

30 500

## Size Three

CL458-O-120,

Height: 24 cm (9.45") Width: 65 cm (25.59")

Diameter: 120 cm (47.24") Bulbs: 20 × 2.5W LED G9 Net Weight: 70 kg / 155 lb



The dimensions of the central rod and ceiling rose are not included in the height measurements. Please add a minimum of 15cm (6") to the height to take this into account. The st