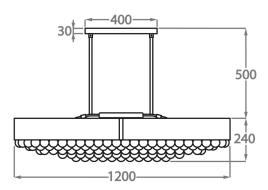

## Size Three

CL458-O-120,

Height: 24 cm (9.45") Width: 65 cm (25.59")

Diameter: 120 cm (47.24") Bulbs: 20 × 2.5W LED G9 Net Weight: 70 kg / 155 lb

The dimensions of the central rod and ceiling rose are not included in the height measurements. Please add a minimum of 15cm (6") to the height to take this into account. The standard rod and ceiling rose height is 50cm (20") if not otherwise specified by customer.