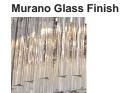

#### Compatible with

CL457-85 in Clear Triangular Flat Cut Murano Glass with Matte Gold with Polished Gold Bands

#### **Metal Finish**

Brushed Dark

Matt Gold

Matt Nickel

Clear Murano

Chrome

Polished Gold