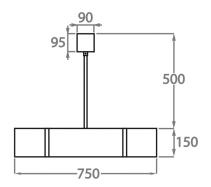

# Size One

CL457-75,

Height: 15 cm (5.91")
Diameter: 75 cm (29.53")
Bulbs: 12 × 25W or LED 6W G9
Net Weight: 30 kg / 66 lb