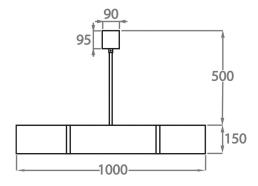

#### Size Three

CL457-100,

Height: 15 cm (5.91")
Diameter: 100 cm (39.37")
Bulbs: 16 × 25W or LED 6W G9
Net Weight: 50 kg / 110 lb

The dimensions of the central rod and ceiling rose are not included in the height measurements. Please add a minimum of 15cm (6") to the height to take this into account. The standard rod and ceiling rose height is 50cm (20") if not otherwise specified by customer.