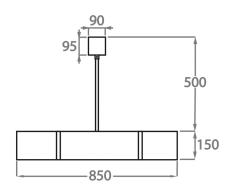

#### Size Two

CL457-85,

Height: 15 cm (5.91")
Diameter: 85 cm (33.46")
Bulbs: 12 × 25W or LED 6W G9
Net Weight: 45 kg / 99 lb