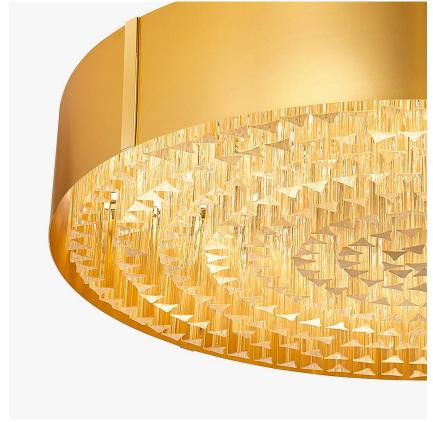

#### **RETRO MURANO COLLECTION**

Ideal for lower ceilings or over a table or island, this spectacularly chic chandelier radiates contemporary style and modernity. Stylistically similar to our Garda chandelier, this distinct piece brightens any space that it is incorporated into. The full metal band encases a glass filled centre, transforming our traditional ideas of chandelier design.

#### Compatible with

CL457-85 in Clear Triangular Flat Cut Murano Glass with Matte Gold with Polished Gold Bands