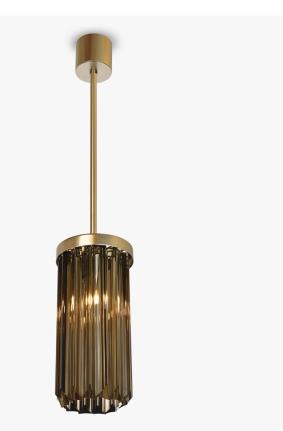

### CL455

**Collection Name RETRO MURANO COLLECTION** 

An ultra-contemporary circular pendant, which is extremely elegant and versatile. It is ideal for use in smaller rooms or in porches and hallways instead of a more traditional lantern. It can also be used over a breakfast bar, peninsula or central island - either singularly or in groups of two or three. This pendant can also be ordered with longer or shorter glass drops.

CL455 in Smoke Triangular Flat Cut Murano Glass and Brushed Gold

#### One Size Only CL455, Height: 43 cm (16.93") Diameter: 18 cm (7.09") Bulbs: 3 × 2.5W LED G9 Net Weight: 4 kg / 9 lb

The dimensions of the central rod/chain and ceiling rose are not included in the height measurements. The standard rod and ceiling rose is 50cm (20"), but this can be ordered in different sizes by the customer.