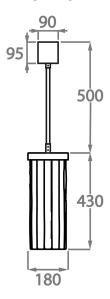

#### One Size Only CL455, Height: 43 cm (16.93") Diameter: 18 cm (7.09") Bulbs: 3 × 2.5W LED G9 Net Weight: 4 kg / 9 lb

The dimensions of the central rod/chain and ceiling rose are not included in the height measurements. The standard rod and ceiling rose is 50cm (20"), but this can be ordered in different sizes by the customer.