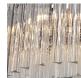

O COLLECTION**

An ultra-contemporary circular pendant, which is extremely elegant and versatile. It is ideal for use in smaller rooms or in porches and hallways instead of a more traditional lantern. It can also be used over a breakfast bar, peninsula or central island - either singularly or in groups of two or three. This pendant can also be ordered with longer or shorter glass rods.

#### **Test Certification**

IEC (International Electrotechnical Commission) test certificates available - will incur a surcharge UL (Underwriters Laboratories) test certificates available for the USA - will incur a surcharge



CL455 in Clear Crackled Glass and Brushed Dark Bronze

## **Available Finishes**

### **Metal Finish**



Chrome



Polished Gold



**Brushed Dark** Bronze

# Murano Glass Finish



Clear Murano



Clear



Smoke Hammered Murano



Satin Murano



Clear Crackled

# One Size Only

CL455,

Height: 43 cm (16.93") Diameter: 18 cm (7.09") Bulbs: 3 × 2.5w LED G9 Net Weight: 8 kg / 18 lb



The dimensions of the central rod/chain and ceiling rose are not included in the height measurements. The standard rod and ceiling rose is 50cm (20"), but this can be ordered in different sizes by the customer.