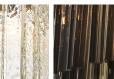

contemporary circular pendant, which is extremely elegant and versatile. It is ideal for use in smaller rooms or in porches and hallways instead of a more traditional lantern. It can also be used over a breakfast bar, peninsula or central island - either singularly or in groups of two or three. This pendant can also be ordered with longer or shorter glass rods.

#### **Test Certification**

IEC (International Electrotechnical Commission) test certificates available - will incur a surcharge UL (Underwriters Laboratories) test certificates available for the USA - will incur a surcharge



CL455 in Clear Crackled Glass and Brushed Dark Bronze

## **Available Finishes**

### **Metal Finish**



Chrome



Polished Gold



**Brushed Dark** Bronze

# Murano Glass Finish



Clear Murano



Clear



Smoke Hammered Murano



Satin Murano



Clear Crackled

# One Size Only

CL455,

Height: 43 cm (16.93") Diameter: 18 cm (7.09") Bulbs: 3 × 2.5w LED G9 Net Weight: 8 kg / 18 lb



The dimensions of the central rod/chain and ceiling rose are not included in the height measurements. The standard rod and ceiling rose is 50cm (20"), but this can be ordered in different sizes by the customer.