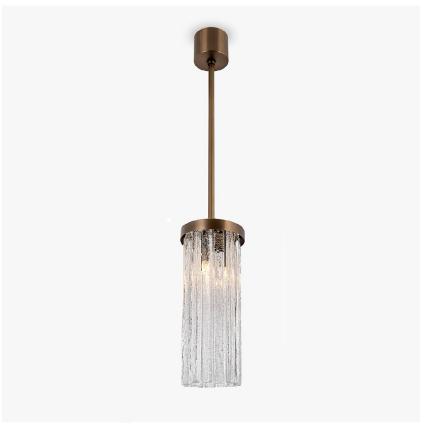

CL455 in Clear Crackled Glass and Brushed Dark Bronze

# One Size Only

CL455,

Height: 43 cm (16.93") Diameter: 18 cm (7.09") Bulbs: 3 × 2.5w LED G9 Net Weight: 8 kg / 18 lb

The dimensions of the central rod/chain and ceiling rose are not included in the height measurements. The standard rod and ceiling rose is 50cm (20"), but this can be ordered in different sizes by the customer.