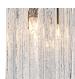

xtremely elegant and versatile. It is ideal for use in smaller rooms or in porches and hallways instead of a more traditional lantern. It can also be used over a breakfast bar, peninsula or central island - either singularly or in groups of two or three. This pendant can also be ordered with longer or shorter glass rods.

#### **Test Certification**

IEC (International Electrotechnical Commission) test certificates available - will incur a surcharge UL (Underwriters Laboratories) test certificates available for the USA - will incur a surcharge



CL455 in Clear Crackled Glass and Brushed Dark Bronze

## **Available Finishes**

### **Metal Finish**



Chrome



Polished Gold



**Brushed Dark** Bronze

# Murano Glass Finish



Clear Murano



Clear



Smoke Hammered Murano



Satin Murano



Clear Crackled

# One Size Only

CL455,

Height: 43 cm (16.93") Diameter: 18 cm (7.09") Bulbs: 3 × 2.5w LED G9 Net Weight: 8 kg / 18 lb



The dimensions of the central rod/chain and ceiling rose are not included in the height measurements. The standard rod and ceiling rose is 50cm (20"), but this can be ordered in different sizes by the customer.