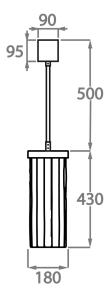

# One Size Only

CL455,

Height: 43 cm (16.93") Diameter: 18 cm (7.09") Bulbs: 3 × 2.5w LED G9 Net Weight: 8 kg / 18 lb

The dimensions of the central rod/chain and ceiling rose are not included in the height measurements. The standard rod and ceiling rose is 50cm (20"), but this can be ordered in different sizes by the customer.