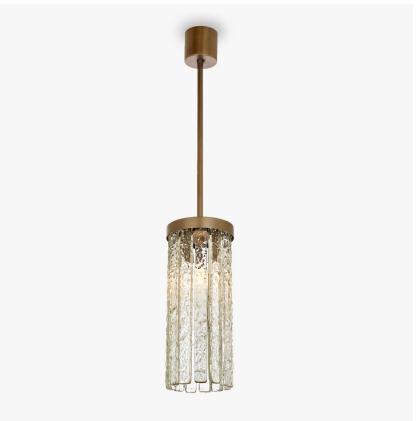

CL455 in Clear Hammered Murano Glass and Brushed Dark Bronze

#### **RETRO MURANO COLLECTION**

An ultra-contemporary circular pendant, which is extremely elegant and versatile. It is ideal for use in smaller rooms or in porches and hallways instead of a more traditional lantern. It can also be used over a breakfast bar, peninsula or central island - either singularly or in groups of two or three. This pendant design is only available in clear hammered glass only.