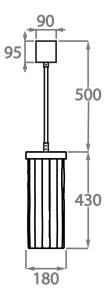

## One Size Only

CL455,

Height: 43 cm (16.93") Diameter: 18 cm (7.09") Bulbs: 3 x 2.5W LED G9 Net Weight: 8 kg / 18 lb

The dimensions of the central rod/chain and ceiling rose are not included in the height measurements. The standard rod and ceiling rose is 50cm (20"), but this can be ordered in different sizes by the customer.