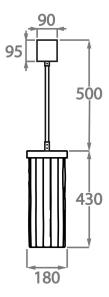

#### One Size Only CL455,

Height: 43 cm (16.93") Diameter: 18 cm (7.09") Bulbs: 3 x 2.5W LED G9 Net Weight: 8 kg / 18 lb

The dimensions of the central rod/chain and ceiling rose are not included in the height measurements The standard rod and ceiling rose is 50cm (20"), but this can be ordered in different sizes by the customer