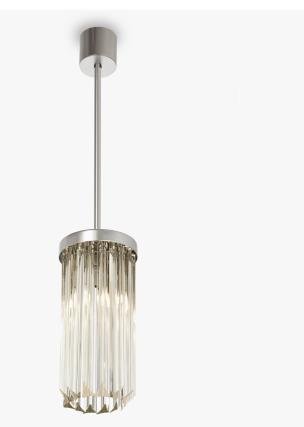

# CL455

**Collection Name RETRO MURANO COLLECTION** 

An ultra-contemporary circular pendant, which is extremely elegant and versatile. It is ideal for use in smaller rooms or in porches and hallways instead of a more traditional lantern. It can also be used over a breakfast bar, peninsula or central island - either singularly or in groups of two or three. This pendant can also be ordered with longer or shorter glass drops.

CL455 in Clear Triangular Angle Cut Murano Glass and Brushed Nickel

#### One Size Only CL455,

Height: 43 cm (16.93") Diameter: 18 cm (7.09") Bulbs: 3 x 2.5W LED G9 Net Weight: 8 kg / 18 lb

The dimensions of the central rod/chain and ceiling rose are not included in the height measurements The standard rod and ceiling rose is 50cm (20"), but this can be ordered in different sizes by the customer