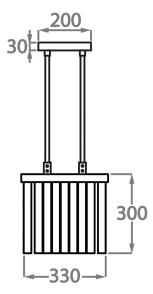

## One Size Only

CL454,

Height: 30 cm (11.81") Width: 33 cm (12.99") Bulbs: 4 x 2.5W LED G9 Net Weight: 20 kg / 44 lb

The dimensions of the central rods and ceiling rose are not included in the height measurements.

Please add a minimum of 15cm (6") to take this into account. The standard rods and ceiling rose are 50cm (20"), but these can be specified in the exact size required by the customer at the time of order.