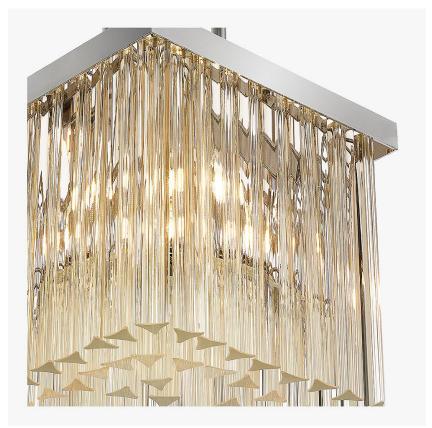

# **Small Quadro Pendant**

# **CL454**

Collection Name

# **RETRO MURANO COLLECTION**

An ultra-contemporary square pendant, which is extremely elegant and versatile. It is ideal for use in smaller rooms or in porches and hallways instead of a more traditional lantern. It can also be used over a breakfast bar, peninsula or central island - either as a single feature or in groups of two or three.

CL454 in Clear Triangular Flat Cut Murano Glass Rods and Chrome